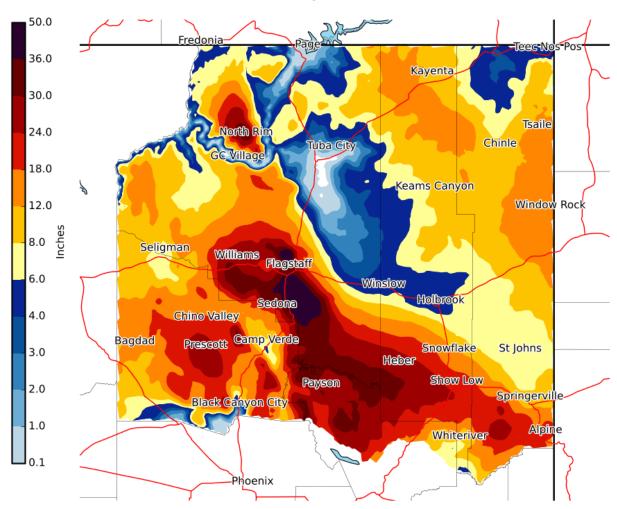

#### ... FEBRUARY TEMPERATURE AND PRECIPITATION OVERVIEW ...

Several wet storm systems brought well above average precipitation to northern Arizona during February 2019. The stormy pattern also resulted in much cooler than normal temperatures. A storm in mid February was warmer than usual and produced mostly heavy rainfall and serious flooding south of the Mogollon Rim. Then one of the most severe winter storms on record brought extreme snowfall to most of northern Arizona on February 21-22.

#### FEBRUARY DATA AND DEPARTURES FROM NORMAL FOR SELECTED CITIES

| Flagstaff       | <b>Max T</b><br>37.3 | <b>Dep</b><br>-7.5 | <b>Min T</b><br>14.4 | <b>Dep</b><br>-4.9 | <b>Precip</b> 6.51" | <b>Dep</b><br>+4.35" | <b>% Normal</b><br>301% |
|-----------------|----------------------|--------------------|----------------------|--------------------|---------------------|----------------------|-------------------------|
| Winslow         | 50.7                 | -5.1               | 24.9                 | +0.1               | 0.89"               | +0.43"               | 193%                    |
| Prescott AP     | 46.5                 | -8.4               | 25.1                 | -3.2               | 2.78"               | +1.39"               | 200%                    |
| Prescott WTP    | 46.1                 | -8.5               | 22.0                 | -4.4               | 4.89"               | +3.10"               | 273%                    |
| St Johns AP     | 49.6                 | -5.2               | 22.0                 | -2.7               | 0.46"               | -0.07"               | 87%                     |
| Grand Canyon AP | 39.3                 | -6.7               | 12.1                 | -4.3               | 3.04"               | +1.85"               | 255%                    |
| Bellemont       | 38.1                 | -7.3               | 13.0                 | -2.6               | 5.49"               | +3.01"               | 221%                    |
| Show Low AP     | 43.5                 | -8.0               | 25.8                 | -0.4               | 2.80"               | +1.72"               | 259%                    |
| Seligman        | 49.0                 | -7.5               | 22.1                 | -3.3               | 2.89"               | +1.75"               | 253%                    |
| Page Airport    | 46.2                 | -4.6               | 29.7                 | -3.3               | 1.46"               | +0.81"               | 224%                    |
| Window Rock     | 43.0                 | -4.7               | 15.7                 | -2.6               | 2.53"               | +1.80"               | 347%                    |