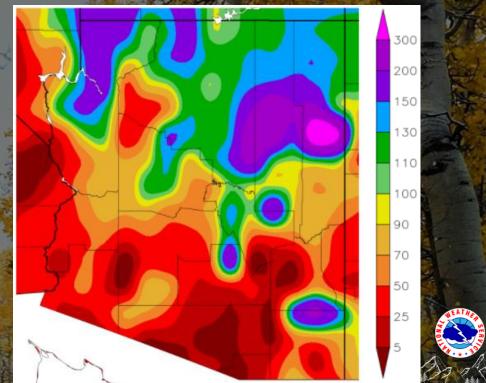

Normal

Departure from

Precip

% of Normal Precip

-1.9° 1.21"

237%

October was much cooler than normal across the region. Precipitation was generally above normal, except for the White Mountains and portions of Yavapai County where it was drier. The first snowfall of the season occurred on the 12th. Areas above 6500' received 1-3", with a report of 12" south of Jacob Lake high on the Kaibab Plateau.

## Percent of Normal Rainfall October 2021