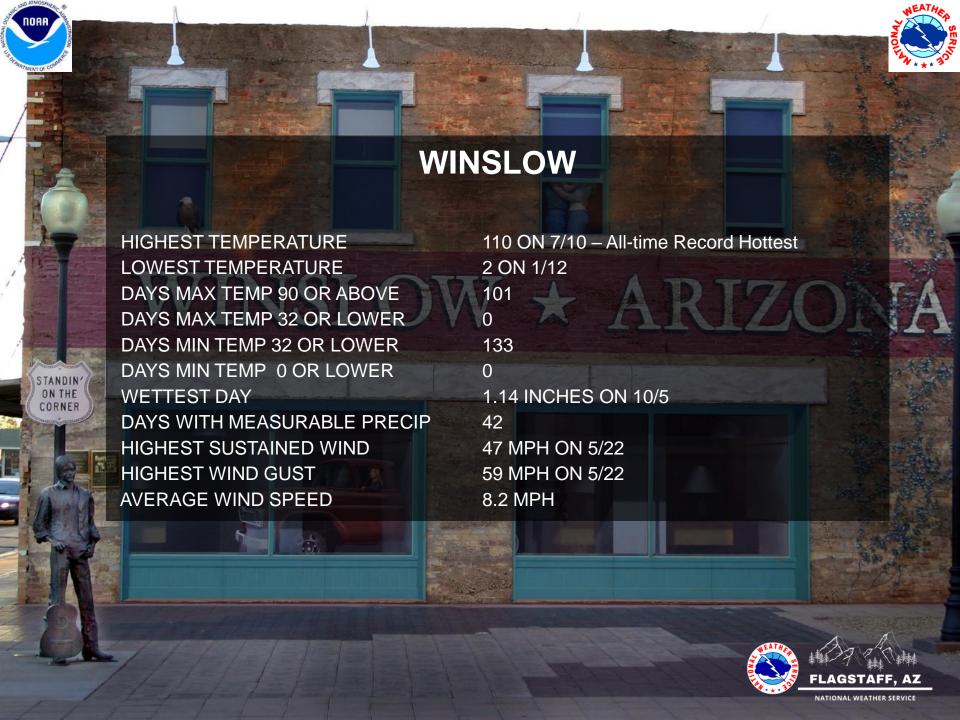

## 2021 Climate Summary

|                             | Avg<br>Temperature (F) | Departure<br>from Normal | Temperature<br>Ranking   | Precipitation<br>Total | Departure from Normal | Precipitation<br>Ranking |
|-----------------------------|------------------------|--------------------------|--------------------------|------------------------|-----------------------|--------------------------|
| Canyon de Chelly (Chinle)   | 54.0°                  | +0.5°                    | 15 <sup>th</sup> warmest | 9.06"                  | +0.31"                | 45 <sup>th</sup> wettest |
| Clarkdale (Tuzigoot NM)     | 64.7°                  | +1.2°                    | 7 <sup>th</sup> warmest  | 12.55"                 | +0.55"                | 37 <sup>th</sup> wettest |
| Flagstaff                   | 47.7°                  | +0.9°                    | 13 <sup>th</sup> warmest | 25.64"                 | +5.12"                | 23 <sup>rd</sup> wettest |
| <b>Grand Canyon Airport</b> | 47.6°                  | +0.9°                    | 4 <sup>th</sup> warmest  | 11.52"                 | -1.84"                | 8 <sup>th</sup> driest   |
| Page                        | 62.6°                  | +1.8°                    | 3 <sup>rd</sup> warmest  | 4.39"                  | -1.74"                | 15 <sup>th</sup> driest  |
| Payson                      | 57.6°                  | +0.6°                    | 8 <sup>th</sup> warmest  | 25.70"                 | +5.86"                | 14 <sup>th</sup> wettest |
| Prescott                    | 56.0°                  | +0.6°                    | 12 <sup>th</sup> warmest | 22.15"                 | +5.69"                | 34 <sup>th</sup> wettest |
| Saint Johns                 | 55.8°                  | +1.1°                    | 4 <sup>th</sup> warmest  | 11.36"                 | +2.00"                | 43 <sup>rd</sup> wettest |
| Show Low                    | 54.6°                  | +1.5°                    | 6 <sup>th</sup> warmest  | 18.14"                 | +2.44"                | 11 <sup>th</sup> wettest |
| Window Rock                 | 50.6°                  | +1.4°                    | 4 <sup>th</sup> warmest  | 9.80"                  | -1.55"                | 10 <sup>th</sup> driest  |
| Winslow                     | 57.9°                  | +1.2°                    | 2 <sup>nd</sup> warmest  | 5.85"                  | -0.67"                | 23 <sup>rd</sup> driest  |