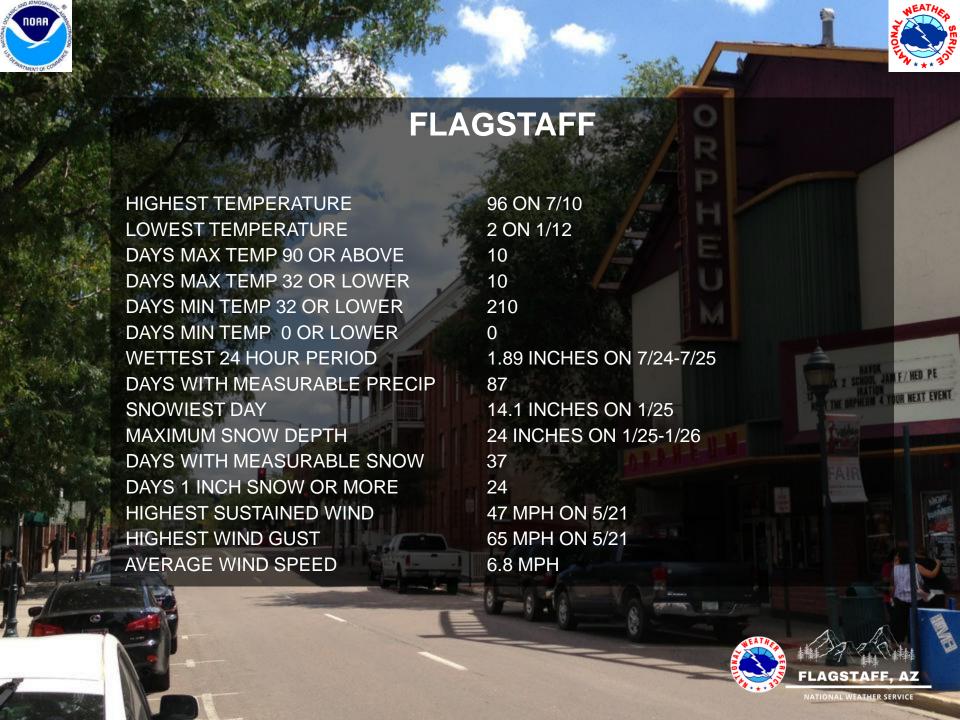

## 2021 Climate Summary

|                             | Avg<br>Temperature (F) | Departure<br>from Normal | Temperature<br>Ranking   | Precipitation<br>Total | Departure from Normal | Precipitation<br>Ranking |
|-----------------------------|------------------------|--------------------------|--------------------------|------------------------|-----------------------|--------------------------|
| Canyon de Chelly (Chinle)   | 54.0°                  | +0.5°                    | 15 <sup>th</sup> warmest | 9.06"                  | +0.31"                | 45 <sup>th</sup> wettest |
| Clarkdale (Tuzigoot NM)     | 64.7°                  | +1.2°                    | 7 <sup>th</sup> warmest  | 12.55"                 | +0.55"                | 37 <sup>th</sup> wettest |
| Flagstaff                   | 47.7°                  | +0.9°                    | 13 <sup>th</sup> warmest | 25.64"                 | +5.12"                | 23 <sup>rd</sup> wettest |
| <b>Grand Canyon Airport</b> | 47.6°                  | +0.9°                    | 4 <sup>th</sup> warmest  | 11.52"                 | -1.84"                | 8 <sup>th</sup> driest   |
| Page                        | 62.6°                  | +1.8°                    | 3 <sup>rd</sup> warmest  | 4.39"                  | -1.74"                | 15 <sup>th</sup> driest  |
| Payson                      | 57.6°                  | +0.6°                    | 8 <sup>th</sup> warmest  | 25.70"                 | +5.86"                | 14 <sup>th</sup> wettest |
| Prescott                    | 56.0°                  | +0.6°                    | 12 <sup>th</sup> warmest | 22.15"                 | +5.69"                | 34 <sup>th</sup> wettest |
| Saint Johns                 | 55.8°                  | +1.1°                    | 4 <sup>th</sup> warmest  | 11.36"                 | +2.00"                | 43 <sup>rd</sup> wettest |
| Show Low                    | 54.6°                  | +1.5°                    | 6 <sup>th</sup> warmest  | 18.14"                 | +2.44"                | 11 <sup>th</sup> wettest |
| Window Rock                 | 50.6°                  | +1.4°                    | 4 <sup>th</sup> warmest  | 9.80"                  | -1.55"                | 10 <sup>th</sup> driest  |
| Winslow                     | 57.9°                  | +1.2°                    | 2 <sup>nd</sup> warmest  | 5.85"                  | -0.67"                | 23 <sup>rd</sup> driest  |