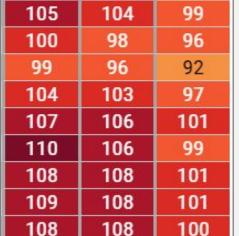

| 7/5 | 7/6 | 7/7 |
|-----|-----|-----|
| Fri | Sat | Sun |
| 105 | 104 | 99  |
| 100 | 98  | 96  |
| 99  | 96  | 92  |
| 104 | 103 | 97  |

**Maximum Heat Index Forecast** 