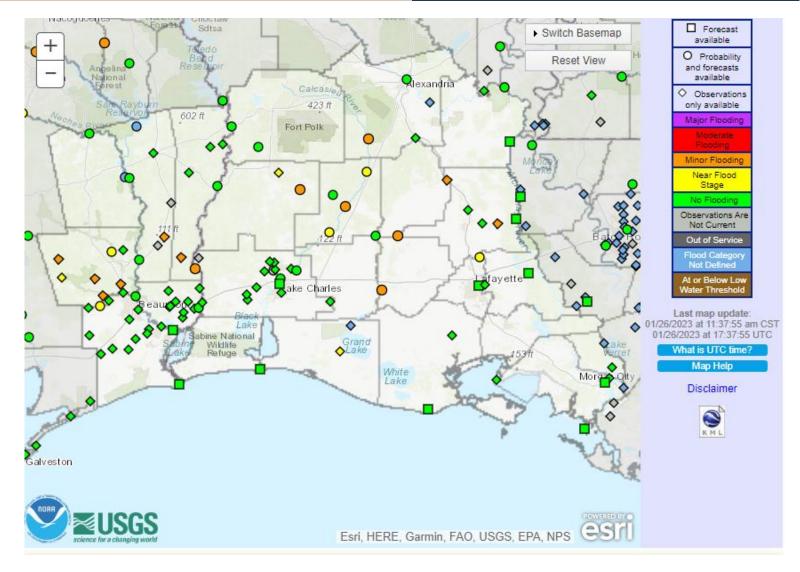

#### **River Forecast**

Several rivers across the area are either near flood stage or in minor flood stage. A few of these sites are expected to fall below flood stage through the weekend.