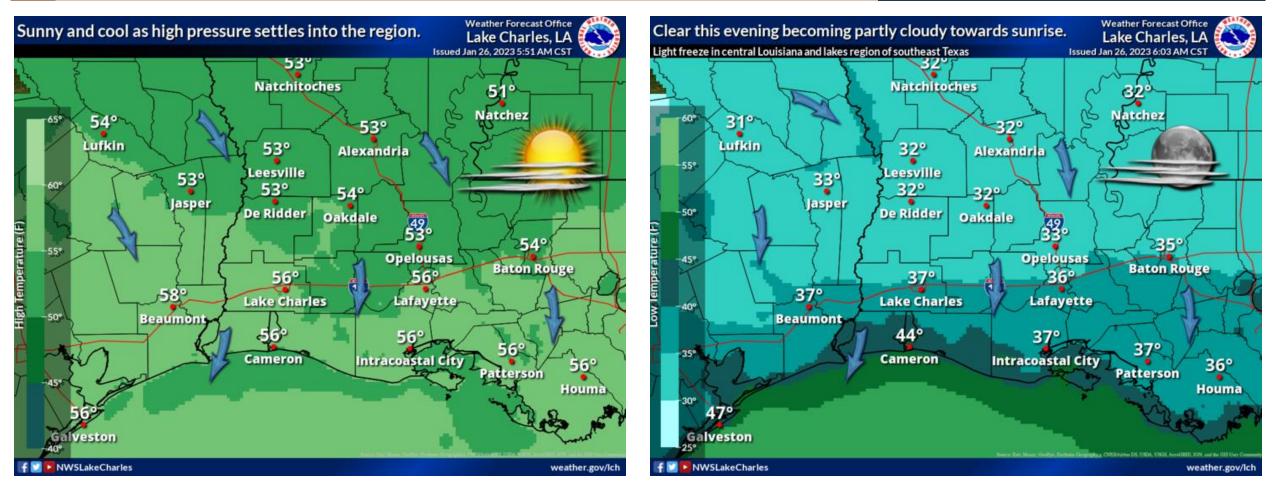

#### 6 am Weather Observations

It was a chilly start to the day with temperatures in the 30s across the region this morning. Winds were light and out of the north.

#### 2 pm Weather Observations

A very pleasant and seasonal afternoon is ongoing across the region. Temperatures are currently in the mid 50s, skies are clear, and winds are light out of the NW.

#### Rest of the Day

Dry weather and cooler, slightly below normal, temps are on tap this afternoon and tonight.

2:08 PM Thursday, January 26, 2023

Friday, January 27, 2023

| NWS I CH REGIO   | ONAL WEATHER   | 1036<br>1032<br>1032<br>1032<br>1032<br>1032<br>1032<br>1020<br>1020<br>1020<br>1020<br>1020<br>1020<br>1020<br>1020<br>1020<br>1020<br>1020<br>1020<br>1020<br>1020<br>1020<br>1020<br>1020<br>1020<br>1020<br>1020<br>1020<br>1020<br>1020<br>1020<br>1020<br>1020<br>1020<br>1020<br>1020<br>1020<br>1020<br>1020<br>1020<br>1020<br>1020<br>1020<br>1020<br>1020<br>1020<br>1020<br>1020<br>1020<br>1020<br>1020<br>1020<br>1020<br>1020<br>1020<br>1020<br>1020<br>1020<br>1020<br>1020<br>1020<br>1020<br>1020<br>1020<br>1020<br>1020<br>1020<br>1020<br>1020<br>1020<br>1020<br>1020<br>1020<br>1020<br>1020<br>1020<br>1020<br>1020<br>1020<br>1020<br>1020<br>1020<br>1020<br>1020<br>1020<br>1020<br>1020<br>1020<br>1020<br>1020<br>1020<br>1020<br>1020<br>1020<br>1020<br>1020<br>1020<br>1020<br>1020<br>1020<br>1020<br>1020<br>1020<br>1020<br>1020<br>1020<br>1020<br>1020<br>1020<br>1020<br>1020<br>1020<br>1020<br>1020<br>1020<br>1020<br>1020<br>1020<br>1020<br>1020<br>1020<br>1020<br>1020<br>1020<br>1020<br>1020<br>1020<br>1020<br>1020<br>1020<br>1020<br>1020<br>1020<br>1020<br>1020<br>1020<br>1020<br>1020<br>1020<br>1020<br>1020<br>1020<br>1020<br>1020<br>1020<br>1020<br>1020<br>1020<br>1020<br>1020<br>1020<br>1020<br>1020<br>1020<br>1020<br>1020<br>1020<br>1020<br>1020<br>1020<br>1020<br>1020<br>1020<br>1020<br>1020<br>1020<br>1020<br>1020<br>1020<br>1020<br>1020<br>1020<br>1020<br>1020<br>1020<br>1020<br>1020<br>1020<br>1020<br>1020<br>1020<br>1020<br>1020<br>1020<br>1020<br>1020<br>1020<br>1020<br>1020<br>1020<br>1020<br>1020<br>1020<br>1020<br>1020<br>1020<br>1020<br>1020<br>1020<br>1020<br>1020<br>1020<br>1020<br>1020<br>1020<br>1020<br>1020<br>1020<br>1020<br>1020<br>1020<br>1020<br>1020<br>1020<br>1020<br>1020<br>1020<br>1020<br>1020<br>1020<br>1020<br>1020<br>1020<br>1020<br>1020<br>1020<br>1020<br>1020<br>1020<br>1020<br>1020<br>1020<br>1020<br>1020<br>1020<br>1020<br>1020<br>1020<br>1020<br>1020<br>1020<br>1020<br>1020<br>1020<br>1020<br>1020<br>1020<br>1020<br>1020<br>1020<br>1020<br>1020<br>1020<br>1020<br>1020<br>1020<br>1020<br>1020<br>1020<br>1020<br>1020<br>1020<br>1020<br>1020<br>1020<br>1020<br>1020<br>1020<br>1020<br>1020<br>1020<br>1020<br>1020<br>1020<br>1020<br>1020<br>1020<br>1020<br>1020<br>1020<br>1020<br>1020<br>1020<br>1020<br>1020<br>1020<br>1020<br>1020<br>1020<br>1020<br>1020<br>1020<br>1020<br>1020<br>1020<br>1020<br>1020<br>1020<br>1020<br>1020<br>1020<br>1020<br>1020<br>1020<br>1020<br>1020<br>1020<br>1020<br>1020<br>1020<br>1020<br>1020<br>1020<br>1020<br>1020<br>1020<br>1020<br>1020<br>1020<br>1020<br>1020<br>1020<br>1020<br>1020<br>1020<br>1020<br>1020<br>1020<br>1020<br>1020<br>1020<br>1020<br>1020<br>1020<br>1020<br>1020<br>1020<br>1020<br>1020<br>1020<br>1020 |
|------------------|----------------|--------------------------------------------------------------------------------------------------------------------------------------------------------------------------------------------------------------------------------------------------------------------------------------------------------------------------------------------------------------------------------------------------------------------------------------------------------------------------------------------------------------------------------------------------------------------------------------------------------------------------------------------------------------------------------------------------------------------------------------------------------------------------------------------------------------------------------------------------------------------------------------------------------------------------------------------------------------------------------------------------------------------------------------------------------------------------------------------------------------------------------------------------------------------------------------------------------------------------------------------------------------------------------------------------------------------------------------------------------------------------------------------------------------------------------------------------------------------------------------------------------------------------------------------------------------------------------------------------------------------------------------------------------------------------------------------------------------------------------------------------------------------------------------------------------------------------------------------------------------------------------------------------------------------------------------------------------------------------------------------------------------------------------------------------------------------------------------------------------------------------------------------------------------------------------------------------------------------------------------------------------------------------------------------------------------------------------------------------------------------------------------------------------------------------------------------------------------------------------------------------------------------------------------------------------------------------------------------------------------------------------------------------------------------------------------------------------------------------------------------------------------------------------------------------------------------------------------|
|                  | 39-49 F        |                                                                                                                                                                                                                                                                                                                                                                                                                                                                                                                                                                                                                                                                                                                                                                                                                                                                                                                                                                                                                                                                                                                                                                                                                                                                                                                                                                                                                                                                                                                                                                                                                                                                                                                                                                                                                                                                                                                                                                                                                                                                                                                                                                                                                                                                                                                                                                                                                                                                                                                                                                                                                                                                                                                                                                                                                                      |
| Low Temperature  |                | 1021                                                                                                                                                                                                                                                                                                                                                                                                                                                                                                                                                                                                                                                                                                                                                                                                                                                                                                                                                                                                                                                                                                                                                                                                                                                                                                                                                                                                                                                                                                                                                                                                                                                                                                                                                                                                                                                                                                                                                                                                                                                                                                                                                                                                                                                                                                                                                                                                                                                                                                                                                                                                                                                                                                                                                                                                                                 |
| High Temperature | 59-61 F        |                                                                                                                                                                                                                                                                                                                                                                                                                                                                                                                                                                                                                                                                                                                                                                                                                                                                                                                                                                                                                                                                                                                                                                                                                                                                                                                                                                                                                                                                                                                                                                                                                                                                                                                                                                                                                                                                                                                                                                                                                                                                                                                                                                                                                                                                                                                                                                                                                                                                                                                                                                                                                                                                                                                                                                                                                                      |
| Wind             | SW-SE 5-10 MPH |                                                                                                                                                                                                                                                                                                                                                                                                                                                                                                                                                                                                                                                                                                                                                                                                                                                                                                                                                                                                                                                                                                                                                                                                                                                                                                                                                                                                                                                                                                                                                                                                                                                                                                                                                                                                                                                                                                                                                                                                                                                                                                                                                                                                                                                                                                                                                                                                                                                                                                                                                                                                                                                                                                                                                                                                                                      |
| Rain Chances     | 0              |                                                                                                                                                                                                                                                                                                                                                                                                                                                                                                                                                                                                                                                                                                                                                                                                                                                                                                                                                                                                                                                                                                                                                                                                                                                                                                                                                                                                                                                                                                                                                                                                                                                                                                                                                                                                                                                                                                                                                                                                                                                                                                                                                                                                                                                                                                                                                                                                                                                                                                                                                                                                                                                                                                                                                                                                                                      |
| Weather Hazards  | None           | 1012 1028                                                                                                                                                                                                                                                                                                                                                                                                                                                                                                                                                                                                                                                                                                                                                                                                                                                                                                                                                                                                                                                                                                                                                                                                                                                                                                                                                                                                                                                                                                                                                                                                                                                                                                                                                                                                                                                                                                                                                                                                                                                                                                                                                                                                                                                                                                                                                                                                                                                                                                                                                                                                                                                                                                                                                                                                                            |
|                  |                | 1016   NDFD Rain (Chance)   NDFD Snow (Likely)   NDFD Snow (Likely)   NDFD Snow (Likely)   NDFD Mix (Likely)   NDFD Mix (Likely)   NDFD Ice (Likely)   NDFD Ice (Likely)   NDFD T-Storm (Chance) (Hatched)   NDFD T-Storm (Likely and/or Severe)                                                                                                                                                                                                                                                                                                                                                                                                                                                                                                                                                                                                                                                                                                                                                                                                                                                                                                                                                                                                                                                                                                                                                                                                                                                                                                                                                                                                                                                                                                                                                                                                                                                                                                                                                                                                                                                                                                                                                                                                                                                                                                                                                                                                                                                                                                                                                                                                                                                                                                                                                                                     |