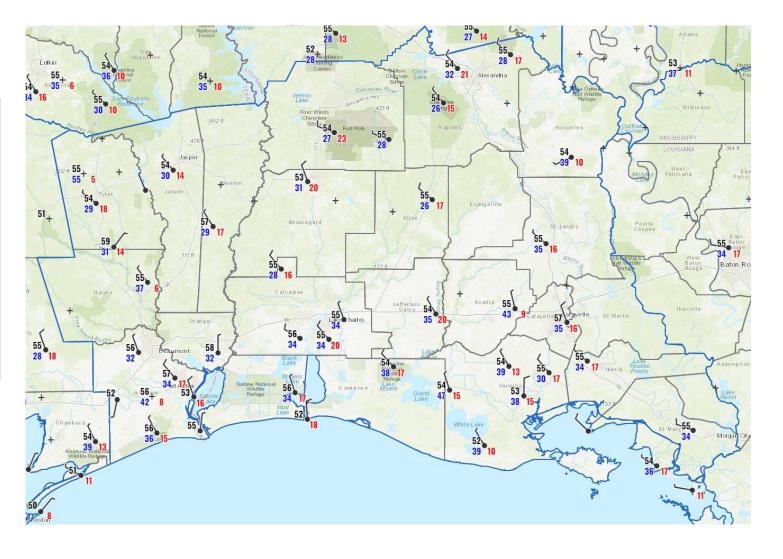

Up to 0.1 inch latchez .1 to 0.25 inches .2625 to 0.5 inches Lufkin Alexandria .5 to 1.0 inches 3.14 .0 to 1.5 inches 3.27 1.5 to 2.0 inches 2.0 to 3.0 inches 3.0 to 4.0 inches 0 to 6.0 inches 0 to 8.0 inches 49 0 to 10.0 inches 10.0 to 15.0 inches 15.0 to 20.0 inches Lake Charles Lafayette 20.0 to 30.0 inches Beaumont 30.0 to 50.0 inches 2.882.943.28

Graphic Created January 26th, 2023 11:28 AM CST