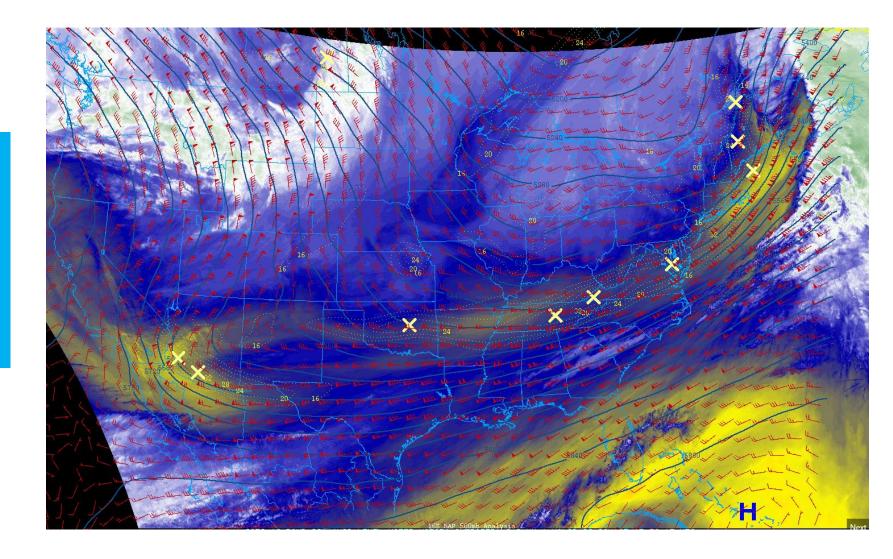

#### Upper Level Steering Patterns

In the wake of the previous storm system, westerly flow aloft prevails across the area.