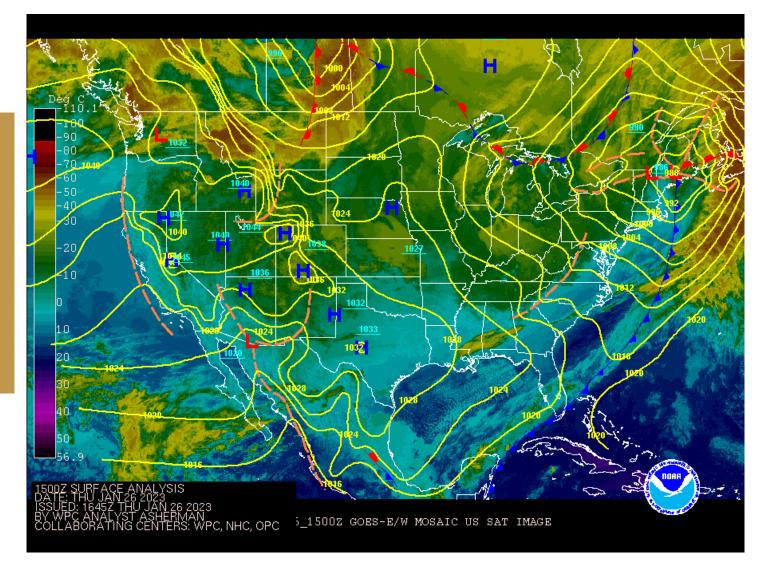

#### Surface Weather Map with Fronts

A cold front, which impacted the region earlier this week, is situated off the East Coast. Otherwise, high pressure is the main features over the CONUS.