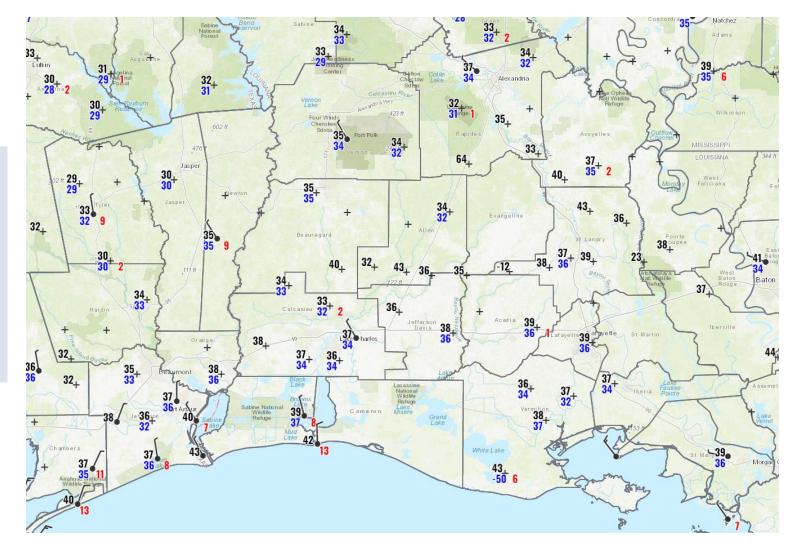

#### Rainfall in the Past Week

#### Observed Precipitation

Valid Ending Thursday January 26th, 2023 at 11 AM CST

A couple of storm systems brought widespread, heavy rainfall to the region over the last week. Most areas saw between 2 and 4 inches of rain.