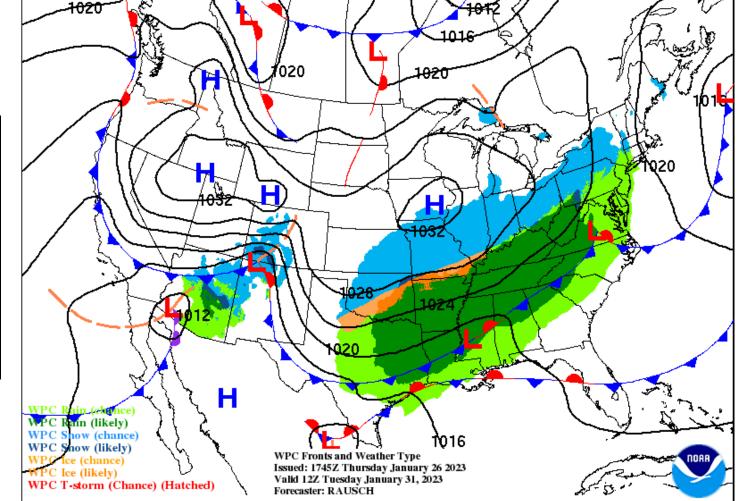

#### Upper Level Steering Patterns

In the wake of the previous storm system, westerly flow aloft prevails across the area.

#### Surface Weather Map with Fronts

A cold front, which impacted the region earlier this week, is situated off the East Coast. Otherwise, high pressure is the main features over the CONUS.