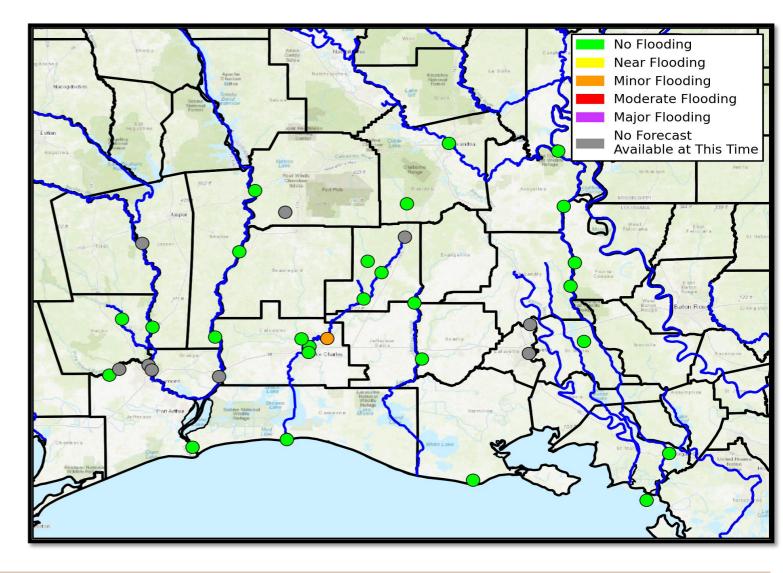

### **River Forecasts**

Minor flooding is occurring at the Calcasieu River near White Oak Park. Elsewhere, no river flooding is ongoing or expected to begin this week.