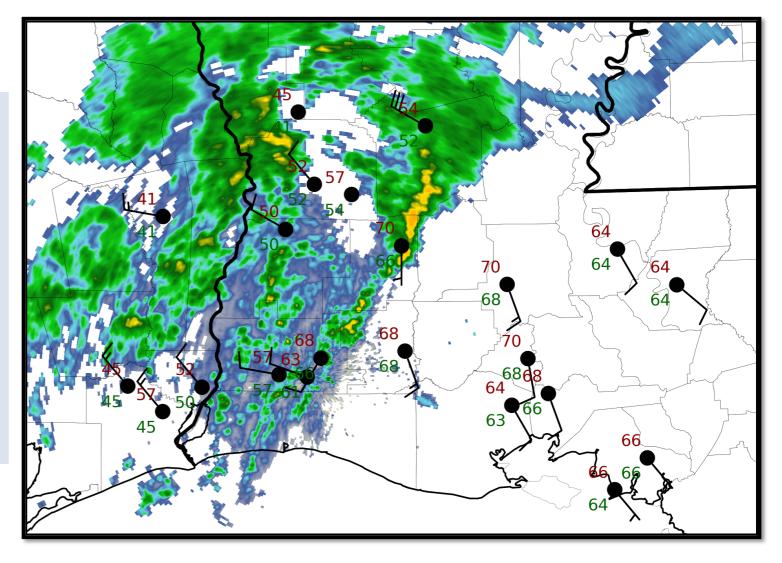

#### 6 am Weather Observations

A large area of showers was seen this morning in SE TX and SW LA, associated with the passing cold front. Temperatures were in the upper 60s ahead of the front, falling into the 40s and 50s behind it.