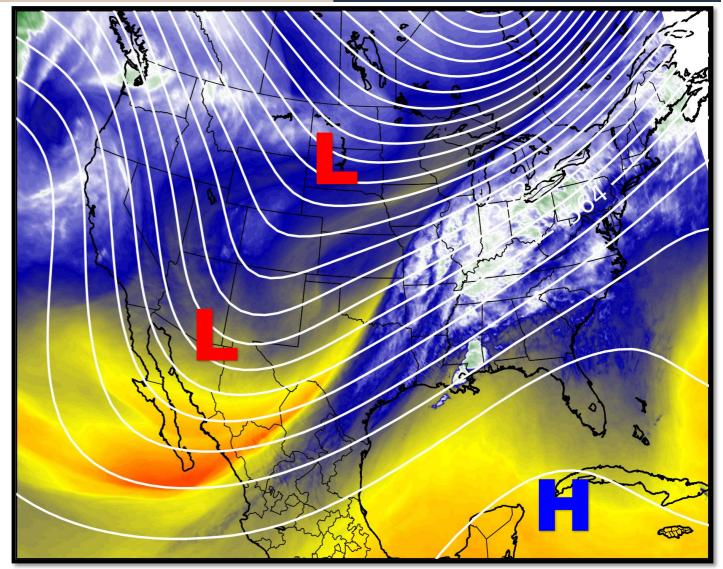

## **Upper Level Steering Patterns**

High pressure is over the Caribbean while a large upper level trough extends from Canada to the Desert SW. This trough is the source of the winter wx and extreme cold across the Central and Eastern US.

### Surface Weather Map with Fronts

A cold front extends from New England to S TX while high pressure is over the Rockies/N Plains. This front has brought a much colder airmass into SE TX/S LA over the last few hours.