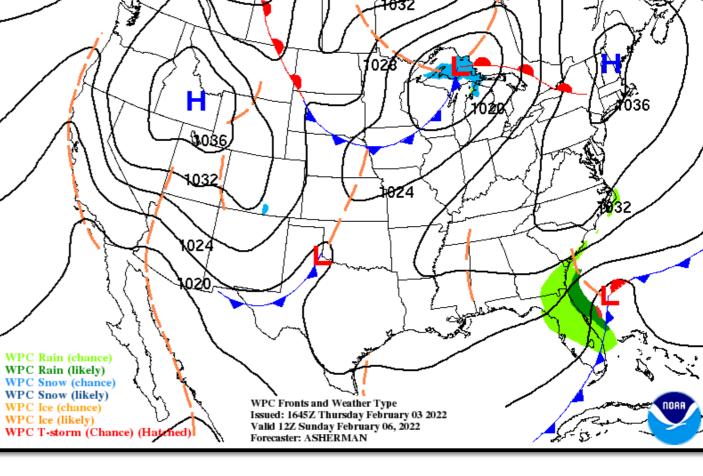

# Sunday, February 6, 2022

| NWS LCH REGIO    | ONAL WEATHER |                                           | H H           |      |
|------------------|--------------|-------------------------------------------|---------------|------|
| Low Temperature  | 25-30 F      |                                           | 400           | 36   |
| High Temperature | 55-57 F      | $\langle \langle \langle \rangle \rangle$ | 103           | 12   |
| Wind             | NNE 5-10 mph | - A                                       | $\mathcal{T}$ | T A  |
| Rain Chances     | <10%         |                                           | 102           |      |
| Weather Hazards  | None         | / <                                       | L HOZO        |      |
|                  |              | N                                         | (} <b>\</b> \ | i l, |

Η

**NWSLakeCharles** 