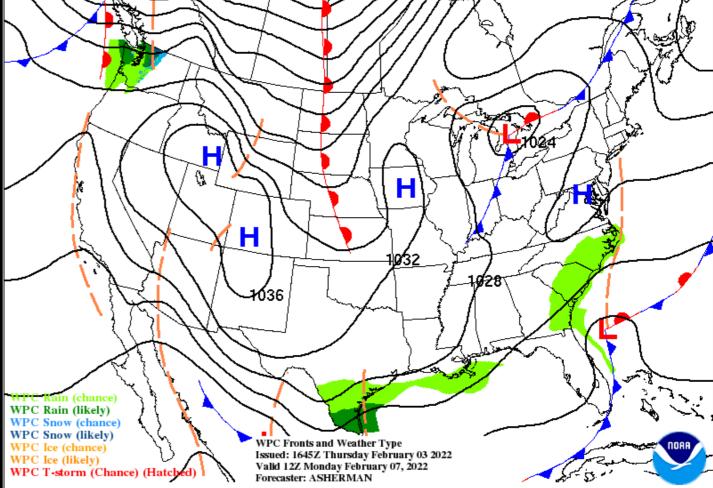

# Monday, February 7, 2022

| NWS LCH REGIO    | ONAL WEATHER |   |       |      |                     |                                                                                                                                                                                                                                                                                                                                                                                                                                                                                                                                                                                                                                                                                                                                                                                                                                                                                                                                                                                                                                                                                                                                                                                                                                                                                                                                                                                                                                                                                                                                                                                                                                                                                                                                                                                                                                                                                                                                                                                                                                                                                                                                |
|------------------|--------------|---|-------|------|---------------------|--------------------------------------------------------------------------------------------------------------------------------------------------------------------------------------------------------------------------------------------------------------------------------------------------------------------------------------------------------------------------------------------------------------------------------------------------------------------------------------------------------------------------------------------------------------------------------------------------------------------------------------------------------------------------------------------------------------------------------------------------------------------------------------------------------------------------------------------------------------------------------------------------------------------------------------------------------------------------------------------------------------------------------------------------------------------------------------------------------------------------------------------------------------------------------------------------------------------------------------------------------------------------------------------------------------------------------------------------------------------------------------------------------------------------------------------------------------------------------------------------------------------------------------------------------------------------------------------------------------------------------------------------------------------------------------------------------------------------------------------------------------------------------------------------------------------------------------------------------------------------------------------------------------------------------------------------------------------------------------------------------------------------------------------------------------------------------------------------------------------------------|
| Low Temperature  | 29-35 F      | × |       |      |                     |                                                                                                                                                                                                                                                                                                                                                                                                                                                                                                                                                                                                                                                                                                                                                                                                                                                                                                                                                                                                                                                                                                                                                                                                                                                                                                                                                                                                                                                                                                                                                                                                                                                                                                                                                                                                                                                                                                                                                                                                                                                                                                                                |
| High Temperature | 56-59 F      | { |       | Мн   |                     | 37                                                                                                                                                                                                                                                                                                                                                                                                                                                                                                                                                                                                                                                                                                                                                                                                                                                                                                                                                                                                                                                                                                                                                                                                                                                                                                                                                                                                                                                                                                                                                                                                                                                                                                                                                                                                                                                                                                                                                                                                                                                                                                                             |
| Wind             | N 5-10 mph   |   |       |      | ┨╴ <sub>┲╧╼</sub> ┱ | 1032                                                                                                                                                                                                                                                                                                                                                                                                                                                                                                                                                                                                                                                                                                                                                                                                                                                                                                                                                                                                                                                                                                                                                                                                                                                                                                                                                                                                                                                                                                                                                                                                                                                                                                                                                                                                                                                                                                                                                                                                                                                                                                                           |
| Rain Chances     | <10%         |   | 1 FEL |      | 36                  | for the second s |
| Weather Hazards  | None         |   | J.L   | TH - |                     | 5                                                                                                                                                                                                                                                                                                                                                                                                                                                                                                                                                                                                                                                                                                                                                                                                                                                                                                                                                                                                                                                                                                                                                                                                                                                                                                                                                                                                                                                                                                                                                                                                                                                                                                                                                                                                                                                                                                                                                                                                                                                                                                                              |
|                  |              |   |       | ///  | <br>                |                                                                                                                                                                                                                                                                                                                                                                                                                                                                                                                                                                                                                                                                                                                                                                                                                                                                                                                                                                                                                                                                                                                                                                                                                                                                                                                                                                                                                                                                                                                                                                                                                                                                                                                                                                                                                                                                                                                                                                                                                                                                                                                                |

NWSLakeCharles