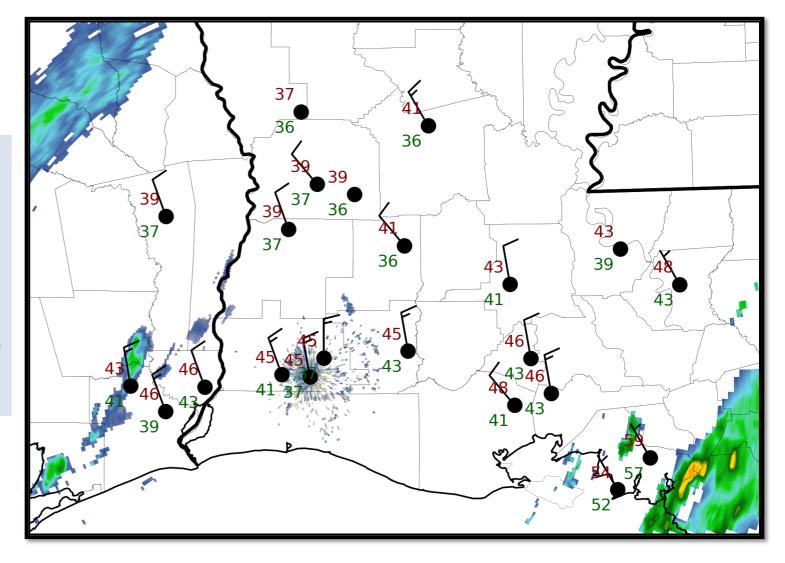

# 2 pm Weather Observations

Most of this morning's showers have cleared out of the area. Winds are breezy and out of the north, while temperatures are in the low to mid 40s.