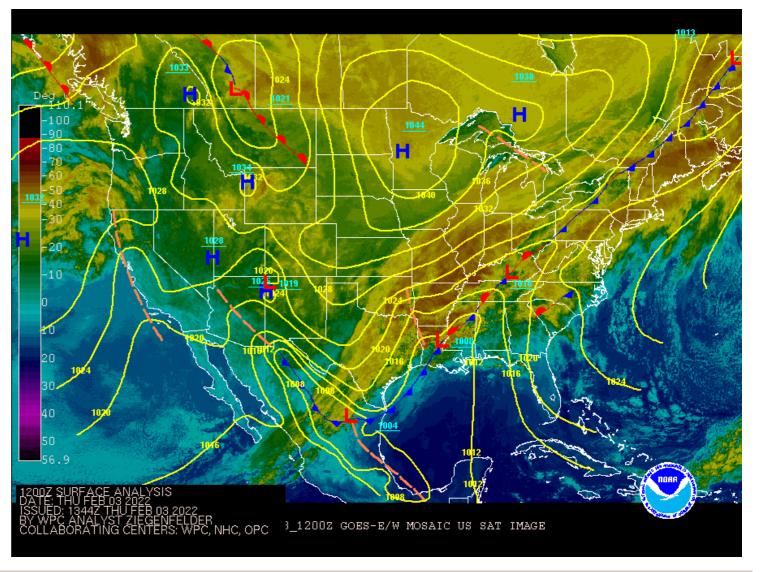

## **Upper Level Steering Patterns**

High pressure is over the Caribbean while a large upper level trough extends from Canada to the Desert SW. This trough is the source of the winter wx and extreme cold across the Central and Eastern US.

### Surface Weather Map with Fronts

A cold front extends from New England to S TX while high pressure is over the Rockies/N Plains. This front has brought a much colder airmass into SE TX/S LA over the last few hours.