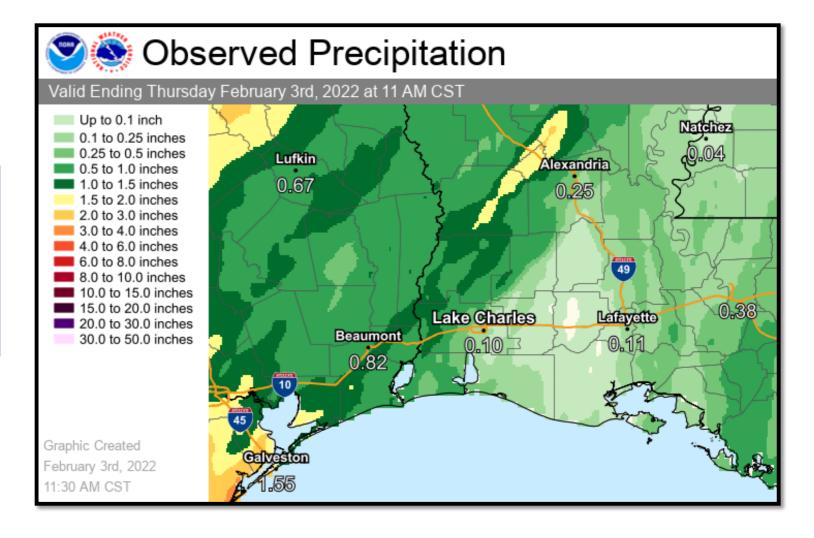

#### Rainfall in the Past Week

A couple of frontal system brought around a tenth of an inch to an inch of rain over the past week.