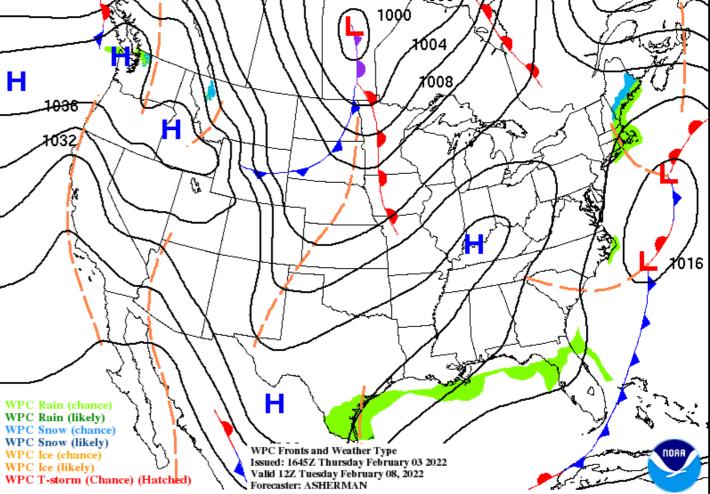

#### Tuesday, February 8, 2022

| NWS LCH REGIO    | ONAL WEATHER |
|------------------|--------------|
| Low Temperature  | 30-36 F      |
| High Temperature | 56-60 F      |
| Wind             | NNE 5-10 mph |
| Rain Chances     | 10%          |
| Weather Hazards  | None         |
|                  |              |