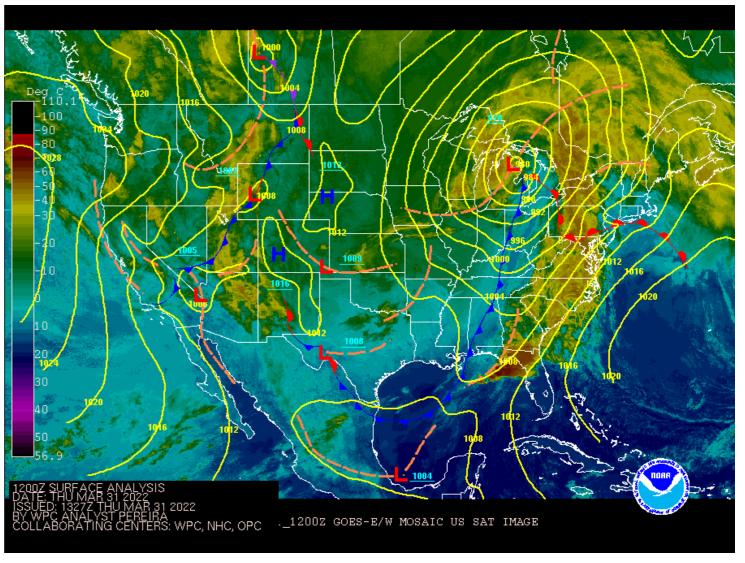

### Surface Weather Map with Fronts

Cold front that pushed through the area last night is now well out into the Gulf of Mexico.