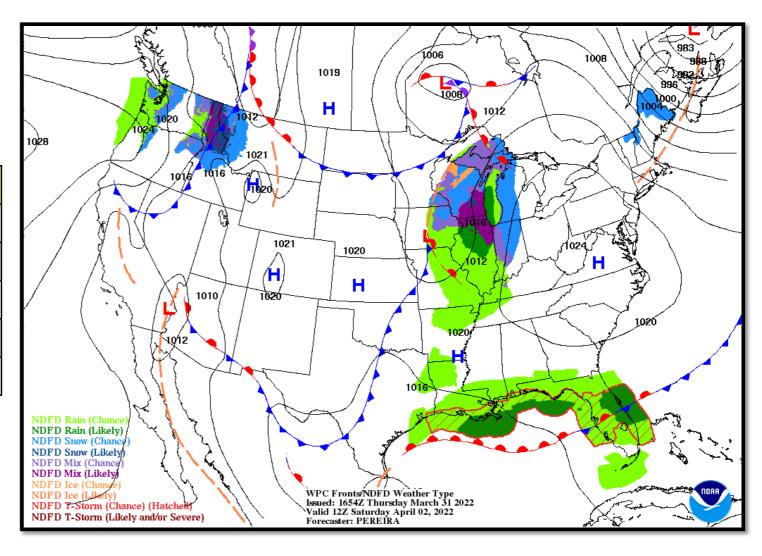

## Saturday, April 2, 2022

| NWS LCH REGIONAL WEATHER |               |  |  |
|--------------------------|---------------|--|--|
| Low Temperature          | 47-56 F       |  |  |
| High Temperature         | 80-81 F       |  |  |
| Wind                     | E 5-10 mph    |  |  |
| Rain Chances             | 10-35%        |  |  |
| Weather Hazards          | Thunderstorms |  |  |