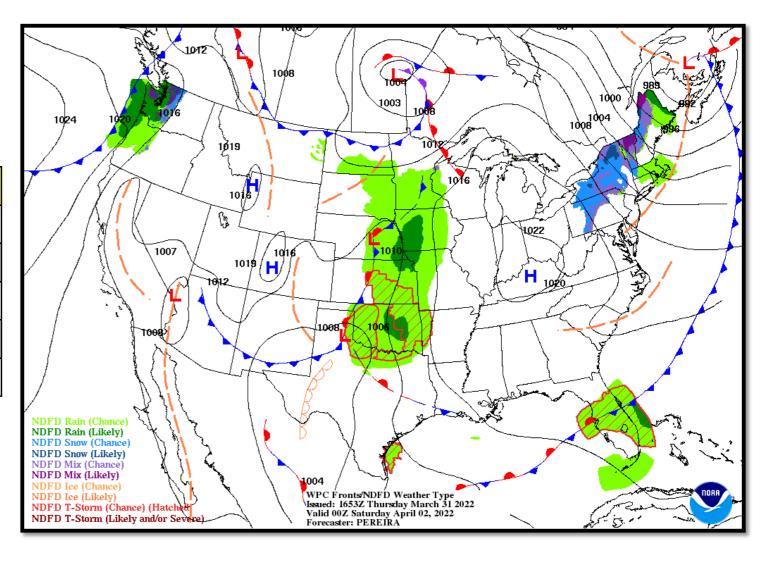

## Upper Level Steering Patterns

Large upper level low pressure trough across the Central US, with another over the Pacific NW. A narrow ridge lies between these two features.