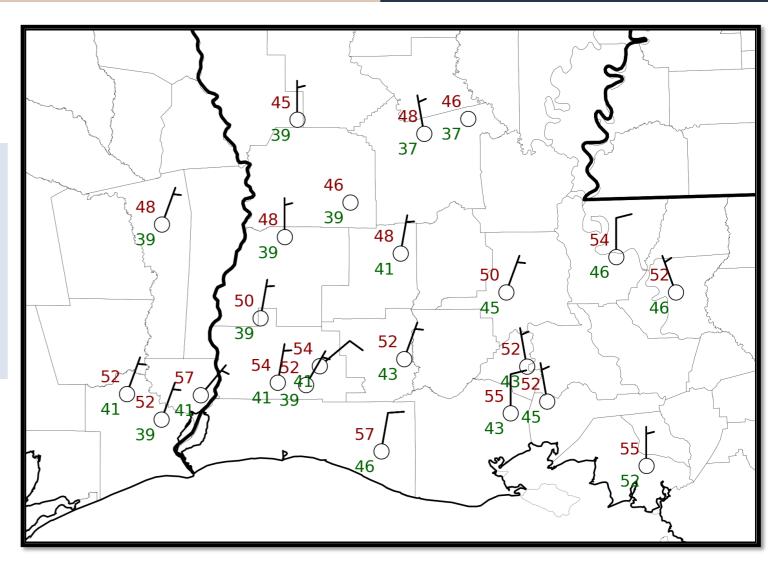

#### 6 am Weather Observations

Cooler and drier airmass in the wake of the front last night, with temperatures in the mid to upper 40s north and lower to mid 50s south.