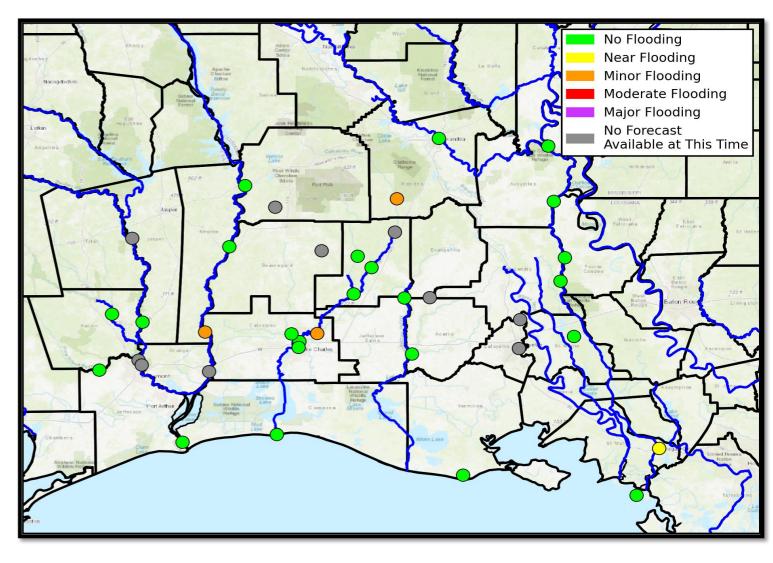

#### River Forecasts

Minor flooding is occurring on the Calcasieu River near White Oak Park and near Glenmora, and on the Sabine River near Deweyville.