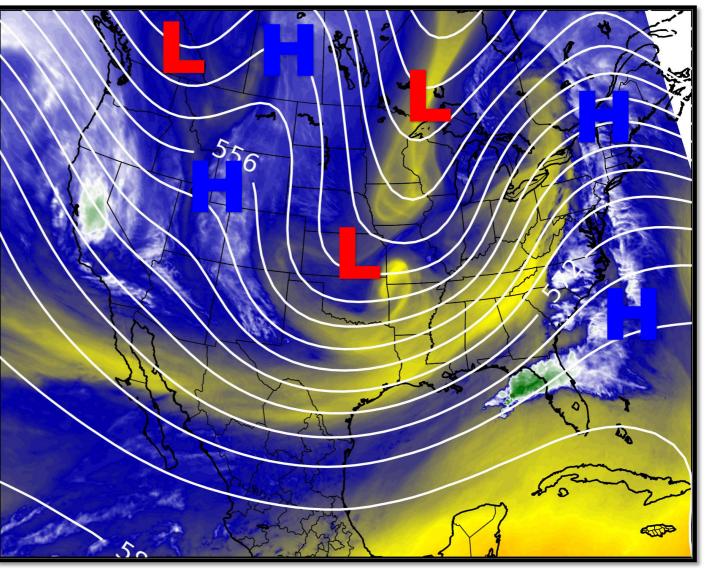

## Upper Level Steering Patterns

Large upper level low pressure trough across the Central US, with another over the Pacific NW. A narrow ridge lies between these two features.