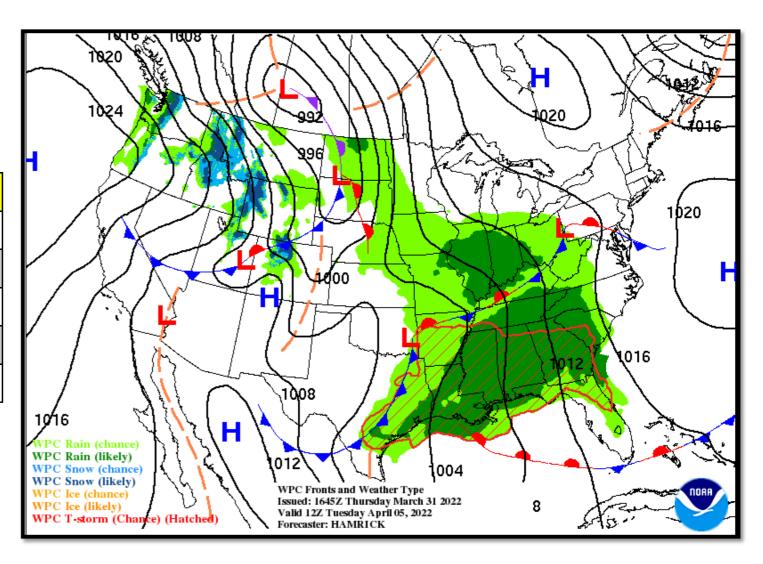

## Tuesday, April 5, 2022

| NWS LCH REGIONAL WEATHER |               |  |  |
|--------------------------|---------------|--|--|
| Low Temperature          | 63-66 F       |  |  |
| High Temperature         | 78-83 F       |  |  |
| Wind                     | SSW 10-15 mph |  |  |
| Rain Chances             | 55-75%        |  |  |
| Weather Hazards          | Thunderstorms |  |  |