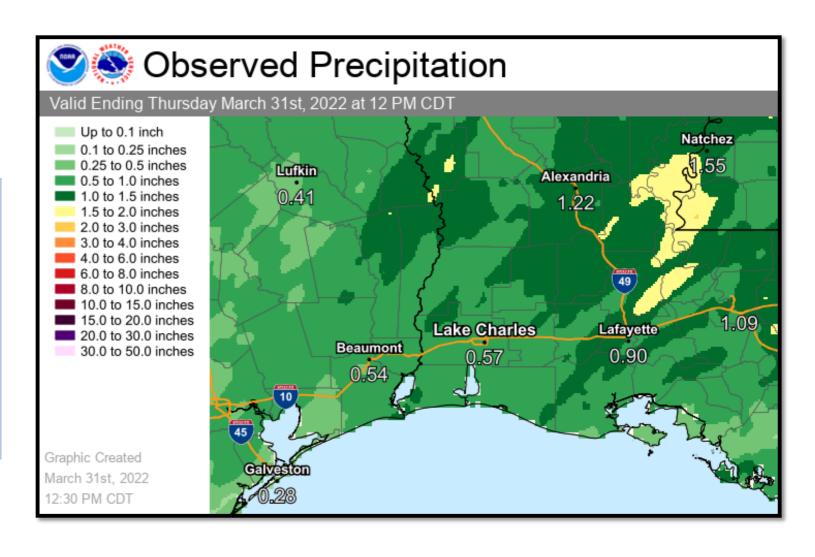

#### Rainfall in the Past Week

Bulk of this rain fell yesterday. Most of the area within 0.5 to 1.5 inches, with only isolated spots exceeding 1.5 inches.