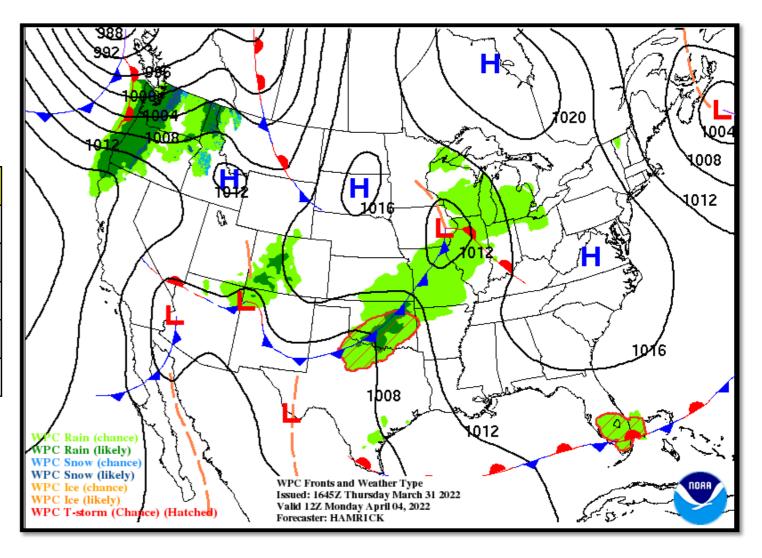

## Monday, April 4, 2022

| NWS LCH REGIONAL WEATHER |               |  |  |
|--------------------------|---------------|--|--|
| Low Temperature          | 54-61 F       |  |  |
| High Temperature         | 79-82 F       |  |  |
| Wind                     | SSE 10-15 mph |  |  |
| Rain Chances             | 35-40%        |  |  |
| Weather Hazards          | Thunderstorms |  |  |