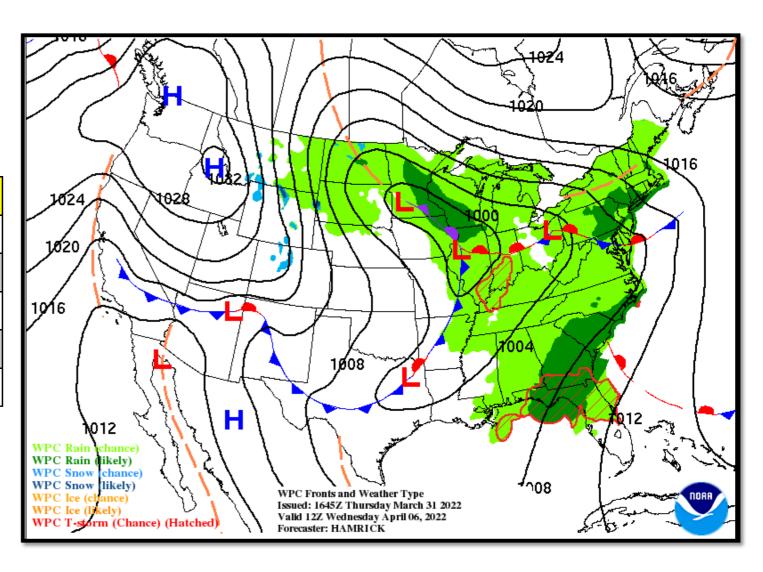

## Upper Level Steering Patterns

Large upper level low pressure trough across the Central US, with another over the Pacific NW. A narrow ridge lies between these two features.

### Surface Weather Map with Fronts

Cold front that pushed through the area last night is now well out into the Gulf of Mexico.