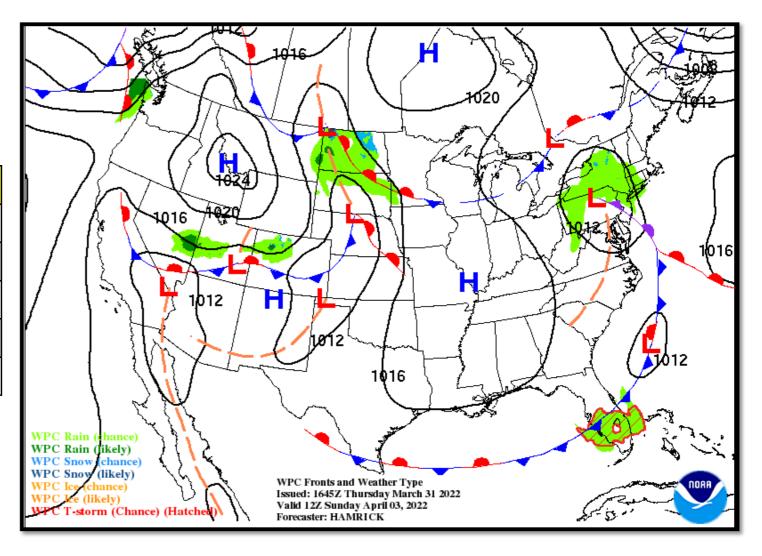

## Sunday, April 3, 2022

| NWS LCH REGIONAL WEATHER |            |  |  |
|--------------------------|------------|--|--|
| Low Temperature          | 51-58 F    |  |  |
| High Temperature         | 81-83 F    |  |  |
| Wind                     | E 5-10 mph |  |  |
| Rain Chances             | <10%       |  |  |
| Weather Hazards          | None       |  |  |