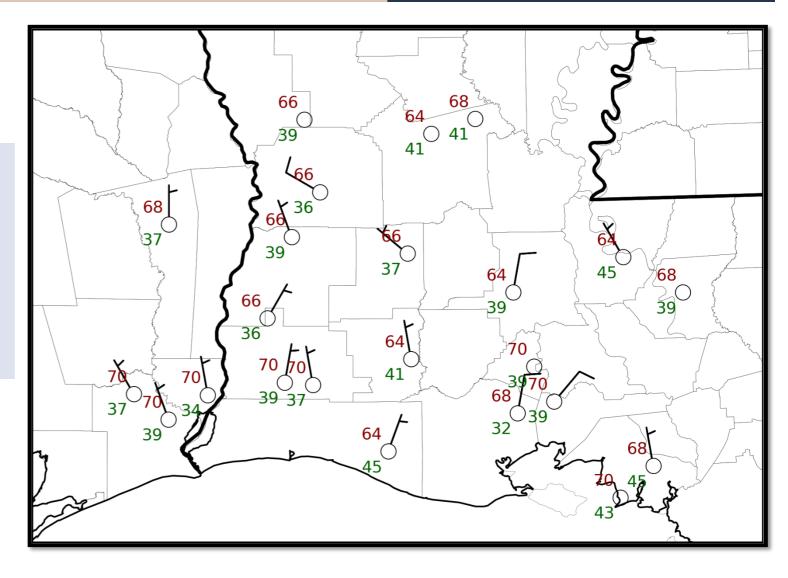

#### 2 pm Weather Observations

Very nice and unseasonably cool afternoon with light northerly winds and plenty of sun. Humidity in the 30 to 40 percent range.