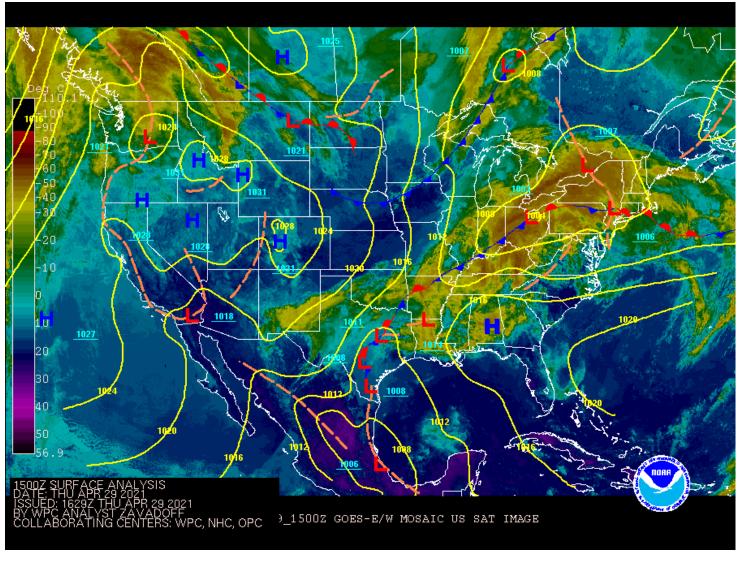

#### Surface Weather Map with Fronts

Surface high pressure area to the east moving further east ahead of the next system over east Texas set to move into the area tomorrow.