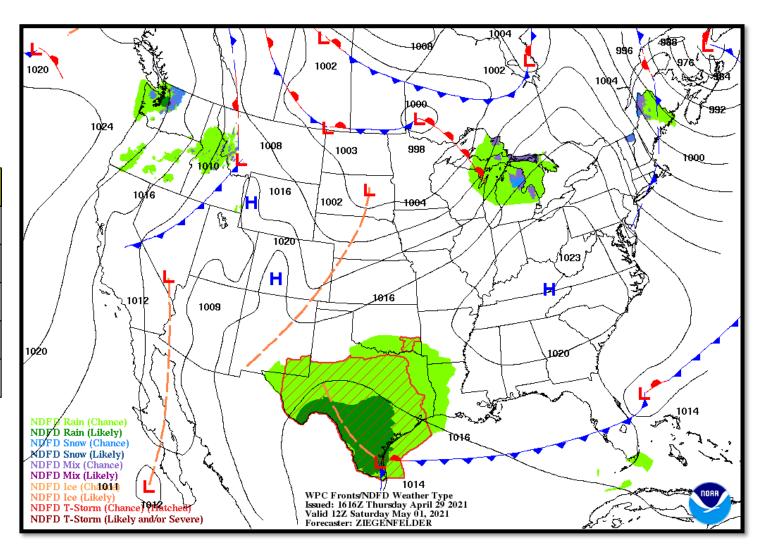

#### Upper Level Steering Patterns

Two upper level high pressure areas are found off the coast of California and over the Gulf of Mexico. An upper level low pressure area is located over New Mexico.