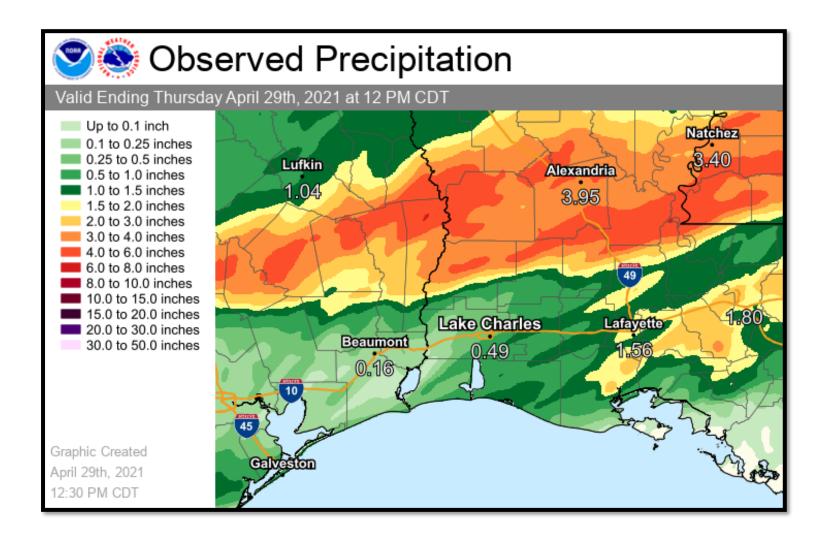

#### Rainfall in the Past Week

Due to several systems that moved thru the area, interior SETX and CenLA received 1.5 to 4.0 inches of rain.