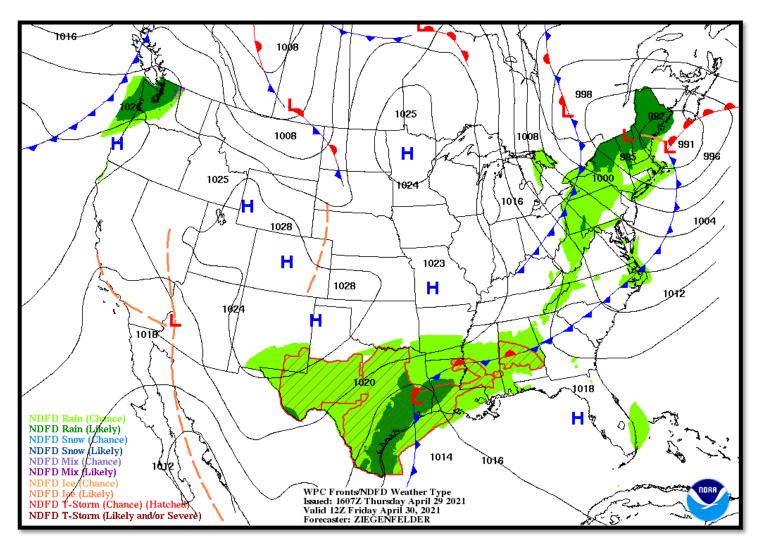

#### Surface Weather Map with Fronts

Surface high pressure area to the east moving further east ahead of the next system over east Texas set to move into the area tomorrow.