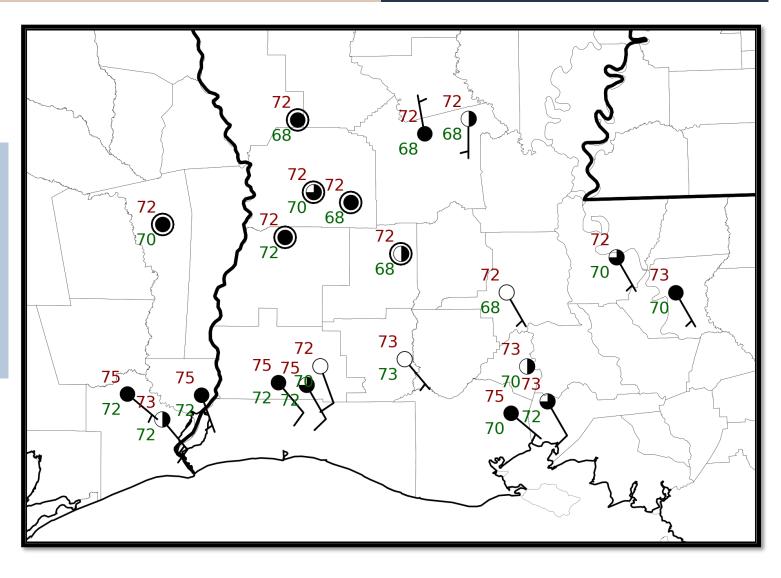

#### 6 am Weather Observations

Quiet and humid morning.
Temperatures were in the 70s
and winds were out of the
south southeast at 0 to 10
mph.