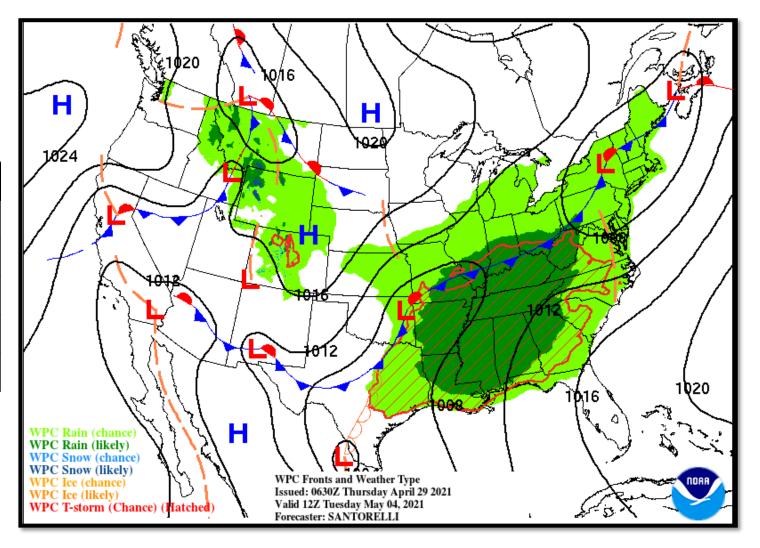

## Tuesday, May 4, 2021

| NWS LCH REGIONAL WEATHER |               |  |  |
|--------------------------|---------------|--|--|
| Low Temperature          | 71-73 F       |  |  |
| High Temperature         | 85-88 F       |  |  |
| Wind                     | S 10-15 mph   |  |  |
| Rain Chances             | 30-55%        |  |  |
| Weather Hazards          | Thunderstorms |  |  |