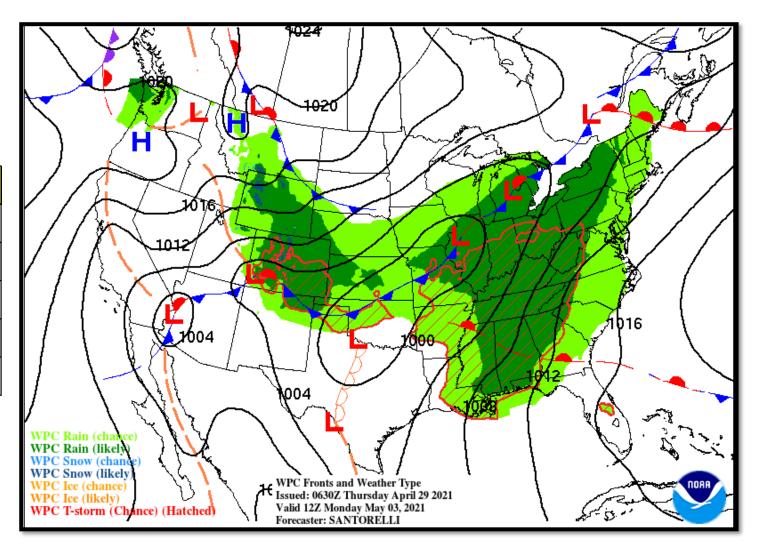

#### Monday, May 3, 2021

| NWS LCH REGIONAL WEATHER |               |  |  |
|--------------------------|---------------|--|--|
| Low Temperature          | 67-71 F       |  |  |
| High Temperature         | 84-87 F       |  |  |
| Wind                     | S 10-15 mph   |  |  |
| Rain Chances             | 15-30%        |  |  |
| Weather Hazards          | Thunderstorms |  |  |