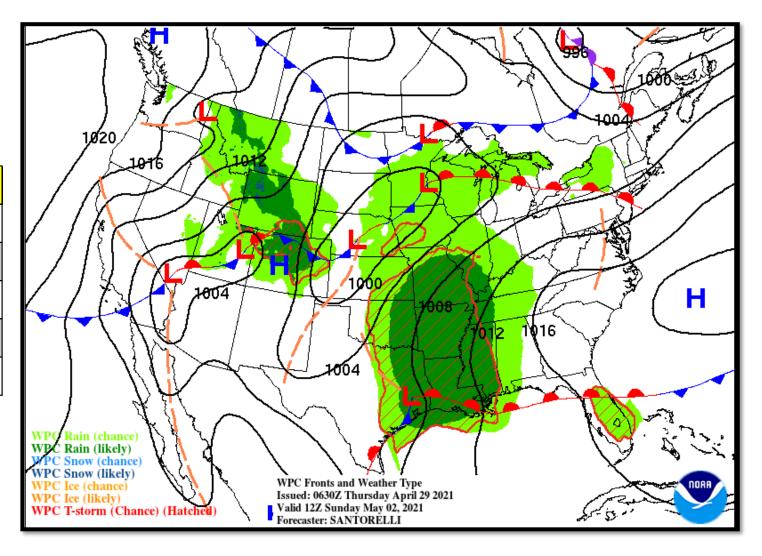

## Sunday, May 2, 2021

| NWS LCH REGIONAL WEATHER |               |  |  |
|--------------------------|---------------|--|--|
| Low Temperature          | 65-70 F       |  |  |
| High Temperature         | 78-81 F       |  |  |
| Wind                     | S 10-15 mph   |  |  |
| Rain Chances             | 60-75%        |  |  |
| Weather Hazards          | Thunderstorms |  |  |