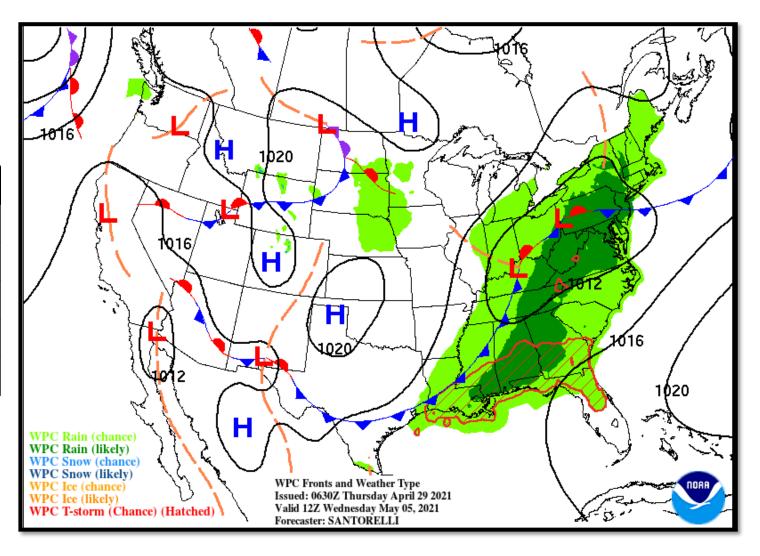

#### Wednesday, May 5, 2021

| NWS LCH REGIONAL WEATHER |               |  |  |
|--------------------------|---------------|--|--|
| Low Temperature          | 65-70 F       |  |  |
| High Temperature         | 81-84 F       |  |  |
| Wind                     | NNW 5 mph     |  |  |
| Rain Chances             | 20-40%        |  |  |
| Weather Hazards          | Thunderstorms |  |  |