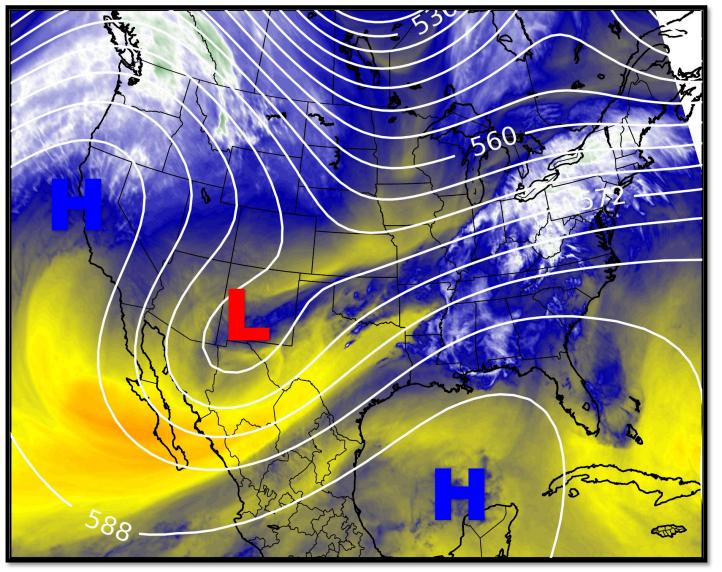

#### Upper Level Steering Patterns

Two upper level high pressure areas are found off the coast of California and over the Gulf of Mexico. An upper level low pressure area is located over New Mexico.