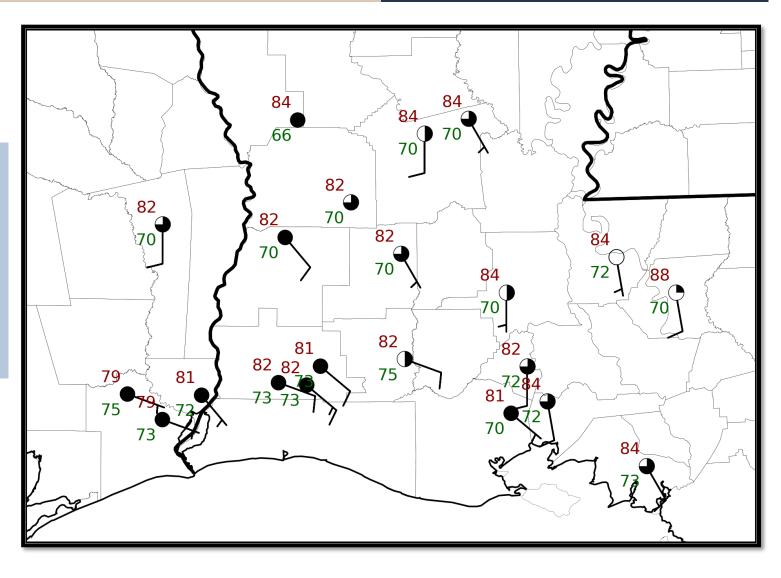

#### 2 pm Weather Observations

Quiet, cloudy, and humid afternoon. Temperatures are in the 80s and winds are out of the south southeast at 5 to 15 mph.