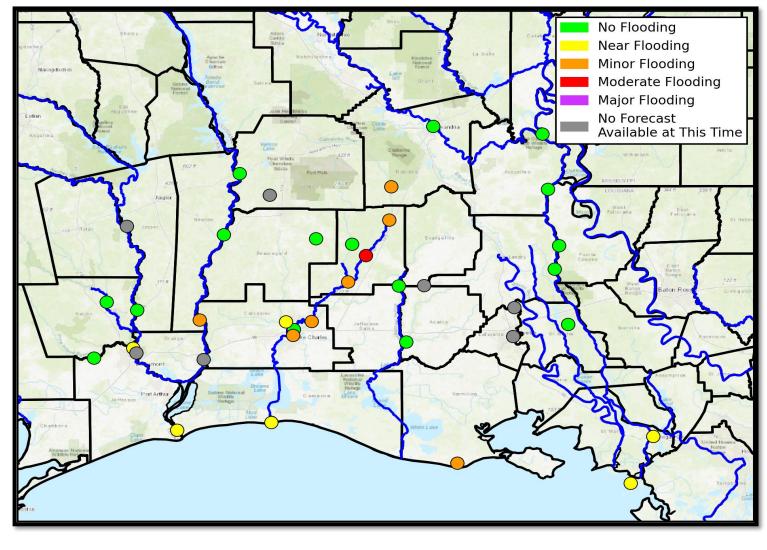

#### River Forecasts

Several gauges in flood along the Neches, Sabine, Calcasieu, and Atchafalaya. Moderate flooding at the Oberlin gauge to crest tomorrow and fall to minor flooding early next week.