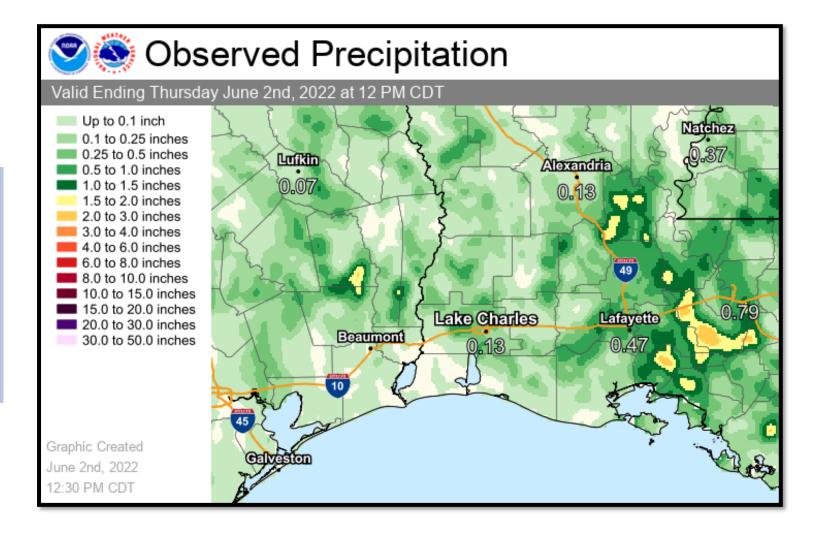

### Rainfall in the Past Week

Low rain chances lingered through the last few days. Highest rainfall amounts were in the Atchafalaya Basin.