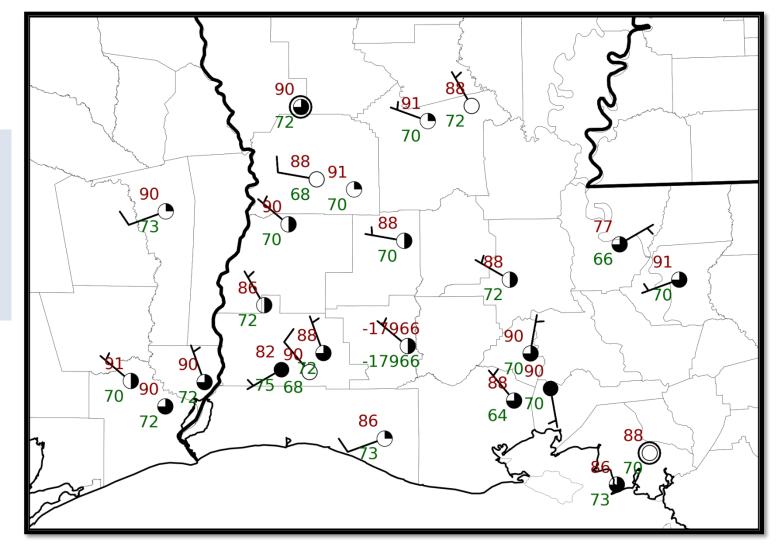

### 2 pm Weather Observations

### Hot and humid conditions were ongoing as of 2PM. Temperatures ranged from the mid 80s to low 90s.

Friday, June 3, 2022

| ONAL WEATHER  |                                                                                                                                                                                                                                                                                                                                                                                                                                                                                                                                                                                                                                                                                                                                                                                                                                                                                                                                                                                                                                                                                                                                                                                                                                                                                                                                                                                                                                                                                                                                                                                                                                                                                                                                                                                                                                                                                                                                                                                                                                                                                                                                |
|---------------|--------------------------------------------------------------------------------------------------------------------------------------------------------------------------------------------------------------------------------------------------------------------------------------------------------------------------------------------------------------------------------------------------------------------------------------------------------------------------------------------------------------------------------------------------------------------------------------------------------------------------------------------------------------------------------------------------------------------------------------------------------------------------------------------------------------------------------------------------------------------------------------------------------------------------------------------------------------------------------------------------------------------------------------------------------------------------------------------------------------------------------------------------------------------------------------------------------------------------------------------------------------------------------------------------------------------------------------------------------------------------------------------------------------------------------------------------------------------------------------------------------------------------------------------------------------------------------------------------------------------------------------------------------------------------------------------------------------------------------------------------------------------------------------------------------------------------------------------------------------------------------------------------------------------------------------------------------------------------------------------------------------------------------------------------------------------------------------------------------------------------------|
| 69-72 F       | The Lage the |
| 86-89 F       |                                                                                                                                                                                                                                                                                                                                                                                                                                                                                                                                                                                                                                                                                                                                                                                                                                                                                                                                                                                                                                                                                                                                                                                                                                                                                                                                                                                                                                                                                                                                                                                                                                                                                                                                                                                                                                                                                                                                                                                                                                                                                                                                |
| NNE 5-10 mph  |                                                                                                                                                                                                                                                                                                                                                                                                                                                                                                                                                                                                                                                                                                                                                                                                                                                                                                                                                                                                                                                                                                                                                                                                                                                                                                                                                                                                                                                                                                                                                                                                                                                                                                                                                                                                                                                                                                                                                                                                                                                                                                                                |
| 30-45%        |                                                                                                                                                                                                                                                                                                                                                                                                                                                                                                                                                                                                                                                                                                                                                                                                                                                                                                                                                                                                                                                                                                                                                                                                                                                                                                                                                                                                                                                                                                                                                                                                                                                                                                                                                                                                                                                                                                                                                                                                                                                                                                                                |
| Thunderstorms | 1012                                                                                                                                                                                                                                                                                                                                                                                                                                                                                                                                                                                                                                                                                                                                                                                                                                                                                                                                                                                                                                                                                                                                                                                                                                                                                                                                                                                                                                                                                                                                                                                                                                                                                                                                                                                                                                                                                                                                                                                                                                                                                                                           |
|               | NDFD Rain (Chance)<br>NDFD Rain (Likely)<br>NDFD Snow (Chance)<br>NDFD Snow (Chance)<br>NDFD Mix (Chance)<br>NDFD Mix (Likely)<br>NDFD Ice (Chance)<br>NDFD Ice (Chance)<br>NDFD Ice (Likely)<br>NDFD Ice (Likely)<br>NDFD Ice (Likely)<br>NDFD T-Storm (Chance) (Hatcheet)<br>NDFD T-Storm (Chance) (Hatcheet)<br>NDFD T-Storm (Likely and/or Severe)<br>NDFD T-Storm (Likely and/or Severe)                                                                                                                                                                                                                                                                                                                                                                                                                                                                                                                                                                                                                                                                                                                                                                                                                                                                                                                                                                                                                                                                                                                                                                                                                                                                                                                                                                                                                                                                                                                                                                                                                                                                                                                                  |