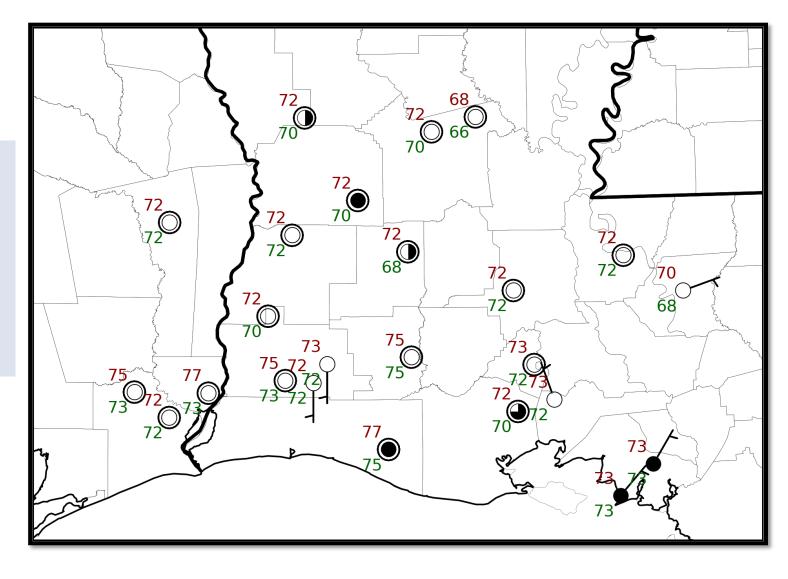

### 6 am Weather Observations

Warm and humid conditions were noted across the region this morning. Temperatures were near normal for the date.