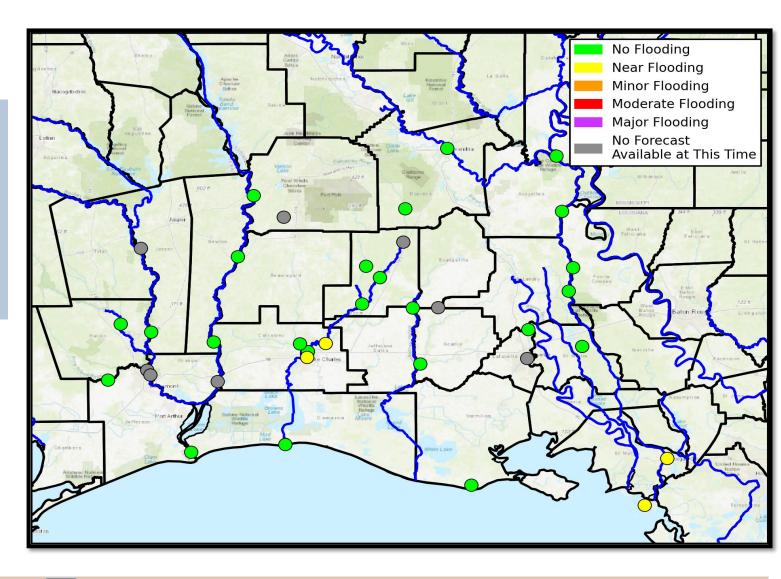

### **River Forecasts**

No river flooding is occurring, however a few tidally influenced locations are near flood stage.