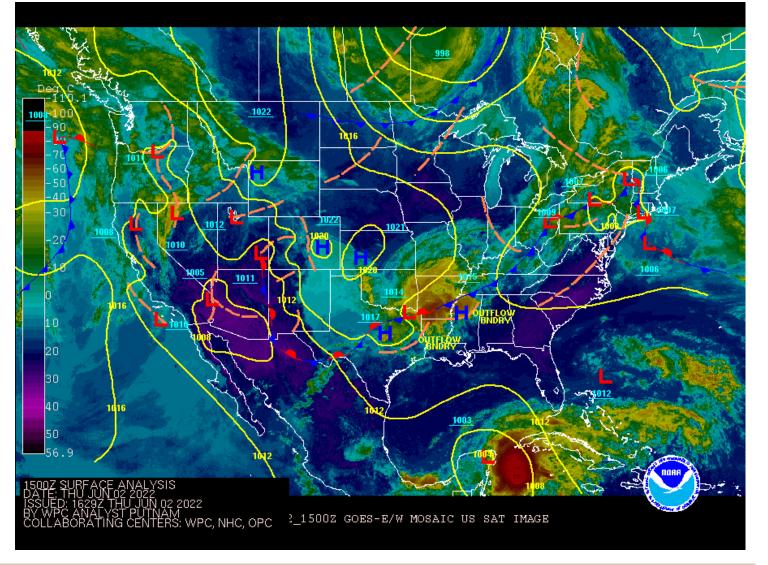

### Surface Weather Map with Fronts

A tropical disturbance is moving northeast across the Yucatan Peninsula. A weak frontal boundary is over Texas and Arkansas.

### **Upper Level Steering Patterns**

A tropical disturbance is noted over the Yucatan Peninsula while another upper low is over southern Canada. A ridge is building east across Texas.

Tropical Update

A tropical disturbance is currently moving northeast across the Yucatan Peninsula, and it is no threat to the northern gulf coast. The system may develop, however it will continue moving northeast, across Florida, and into the Atlantic.