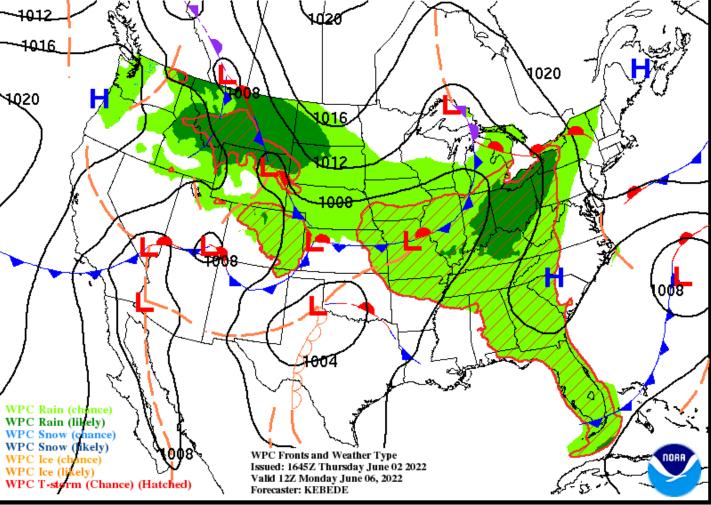

### Monday, June 6, 2022

|                  |              | 1020           | H | HOOS         |
|------------------|--------------|----------------|---|--------------|
| NWS LCH REGIO    | ONAL WEATHER | <mark>_</mark> |   | 3 Avg        |
| Low Temperature  | 72-75 F      |                |   | The second   |
| High Temperature | 91-94 F      |                |   |              |
| Wind             | S 10 mph     |                | ( | 7808         |
| Rain Chances     | <10%         |                |   | $\mathbf{k}$ |
| Weather Hazards  | None         |                |   | - infor      |
|                  |              | — I/           |   | - 1 L        |