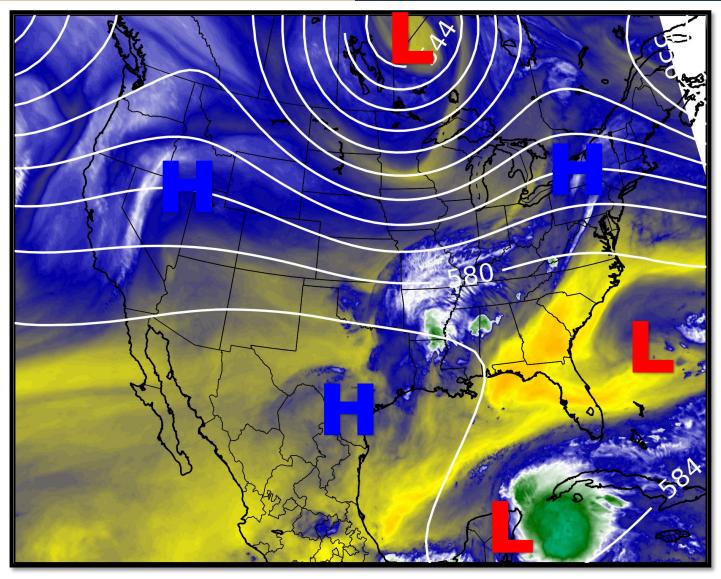

### **Upper Level Steering Patterns**

A tropical disturbance is noted over the Yucatan Peninsula while another upper low is over southern Canada. A ridge is building east across Texas.

### Surface Weather Map with Fronts

A tropical disturbance is moving northeast across the Yucatan Peninsula. A weak frontal boundary is over Texas and Arkansas.