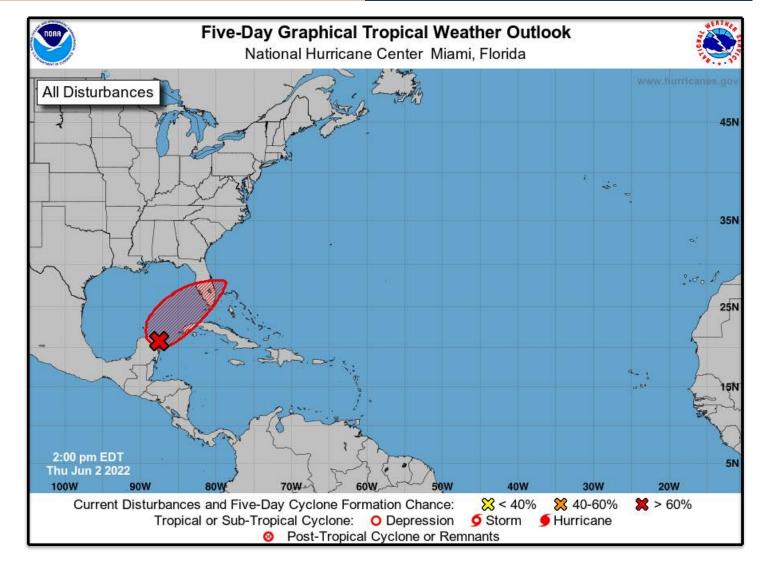

Tropical Update

A tropical disturbance is currently moving northeast across the Yucatan Peninsula, and it is no threat to the northern gulf coast. The system may develop, however it will continue moving northeast, across Florida, and into the Atlantic.