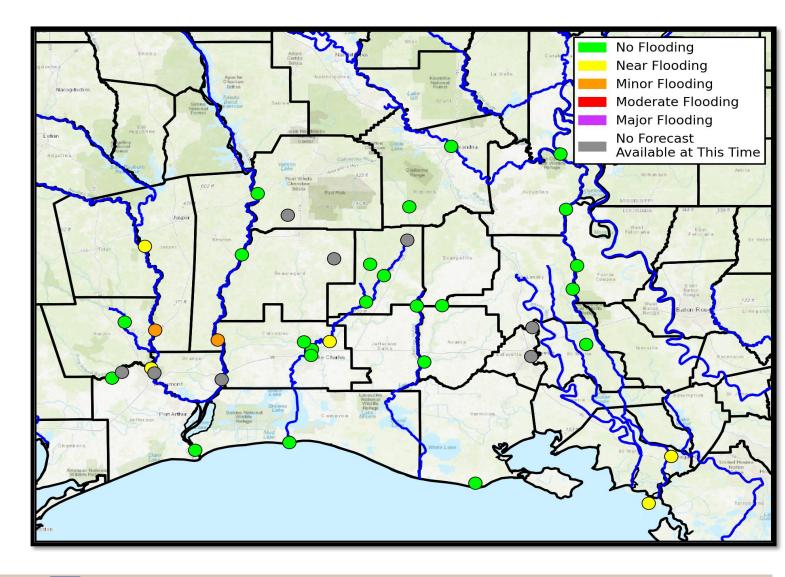

## **River Forecasts**

Minor flooding continues on the Neches at Evadale and the Sabine at Deweyville.

No other sites are forecasted to flood right now, but with the rain forecast next week, expect to see more rivers flood.