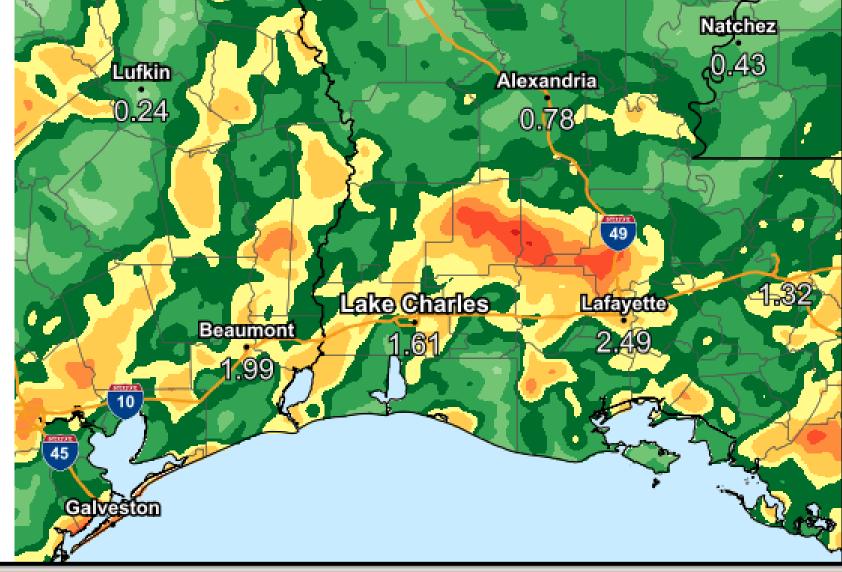

## Rainfall in the Past Week

Up to 0.1 inch 0.1 to 0.25 inches 0.25 to 0.5 inches 0.5 to 1.0 inches 1.0 to 1.5 inches 1.5 to 2.0 inches 2.0 to 3.0 inches 3.0 to 4.0 inches 4.0 to 6.0 inches 6.0 to 8.0 inches 8.0 to 10.0 inches 15.0 to 20.0 inches 20.0 to 30.0 inches 30.0 to 50.0 inches

Graphic Created June 24th, 2021 1:41 PM CDT

2:26 PM Thursday, June 24, 2021

NWSLakeCharles