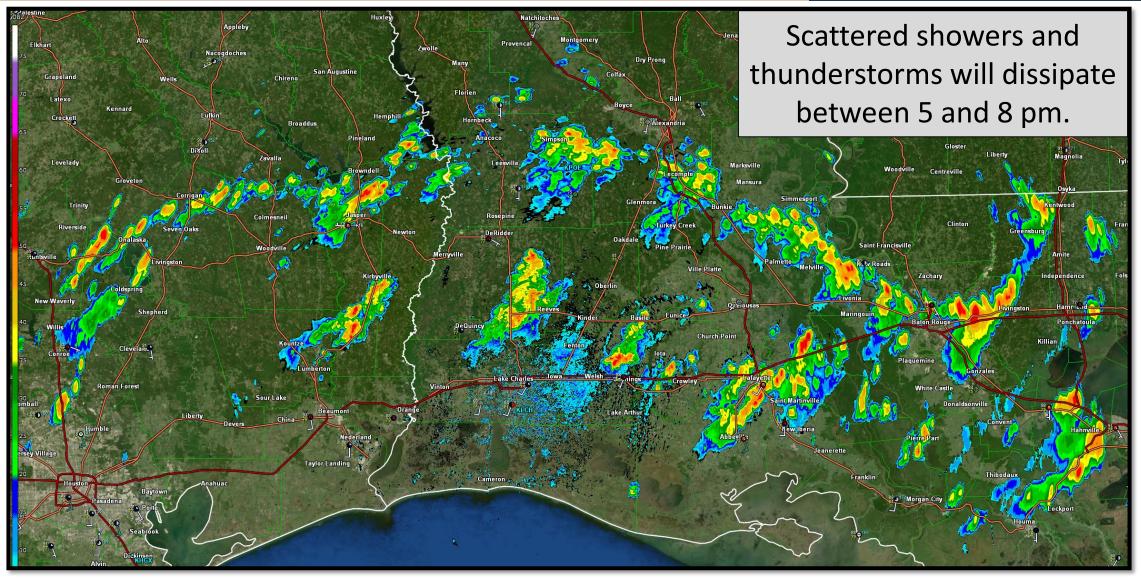

# 2 pm Weather Radar

2:26 PM Thursday, June 24, 2021

NWSLakeCharles

Friday, June 25, 2021

| NWS LCH REGIONAL WEATHER |               |  |  |  |  |
|--------------------------|---------------|--|--|--|--|
| Low Temperature          | 73-78 F       |  |  |  |  |
| High Temperature         | 89-93 F       |  |  |  |  |
| Wind                     | SE 5-10 mph   |  |  |  |  |
| Rain Chances             | 30-50%        |  |  |  |  |
| Weather Hazards          | Thunderstorms |  |  |  |  |