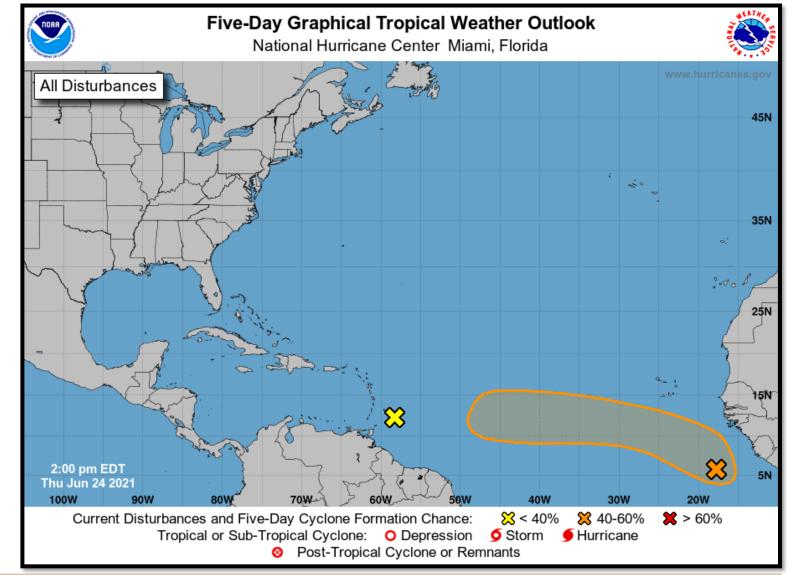

# Tropical Weather Outlook

The tropical wave approaching the Caribbean has a 0% chance for development.

A tropical wave coming off the coast of Africa has a medium 40% chance for development next week as it approaches the Caribbean.