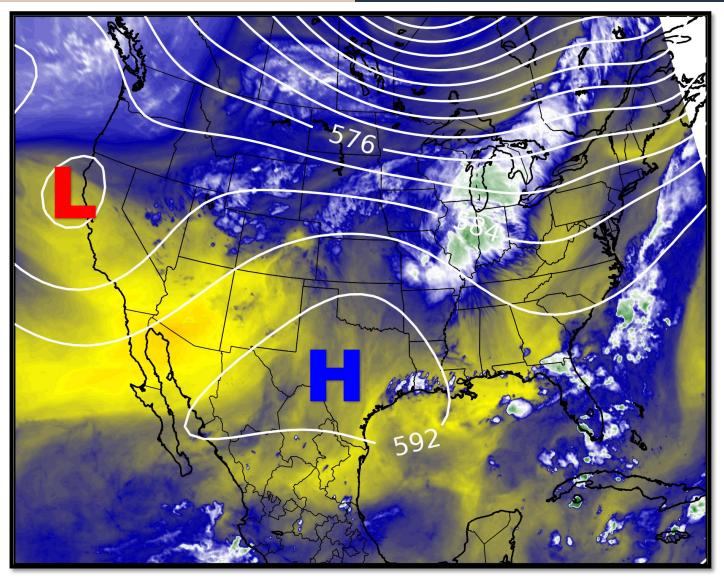

### Upper Level Steering Patterns

High pressure is over Texas, while an upper level low is approaching the west coast.