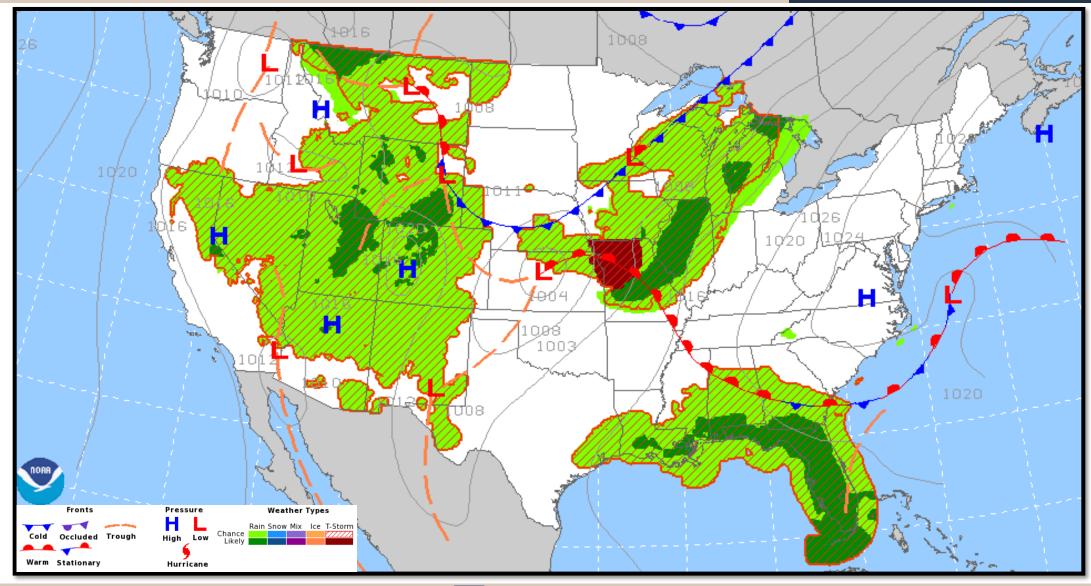

## Surface Weather Map with Fronts

2:26 PM Thursday, June 24, 2021

**NWSLakeCharles** 