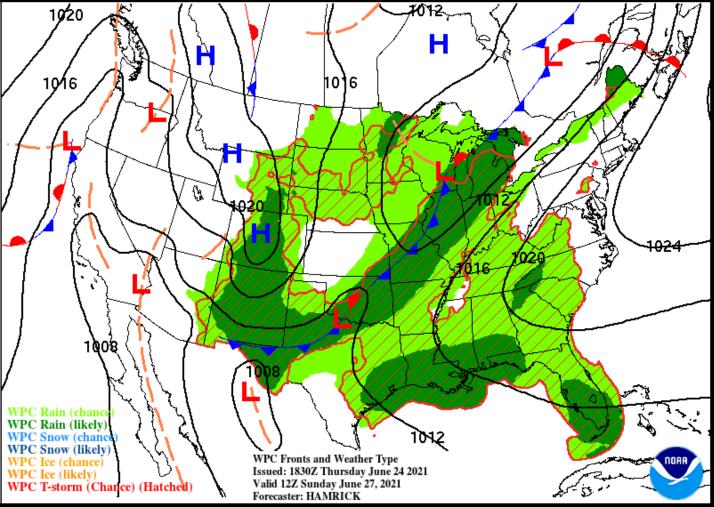

# Sunday, June 27, 2021

|                  |               |     | 1016            |          |                                            |
|------------------|---------------|-----|-----------------|----------|--------------------------------------------|
| NWS LCH REGIO    | ONAL WEATHER  |     |                 | 4        |                                            |
| Low Temperature  | 71-75 F       |     | ) <b>!</b> }! \ | <u> </u> | 1                                          |
| High Temperature | 87-91 F       |     |                 | XA       | $\mathbf{X}$                               |
| Wind             | SE 5-10 mph   |     | ()              |          | X                                          |
| Rain Chances     | 50-70%        |     |                 |          | $\langle \! \rangle \! \langle \! \rangle$ |
| Weather Hazards  | Thunderstorms |     |                 |          |                                            |
|                  |               | — V | $\sim$          |          | ( _''                                      |