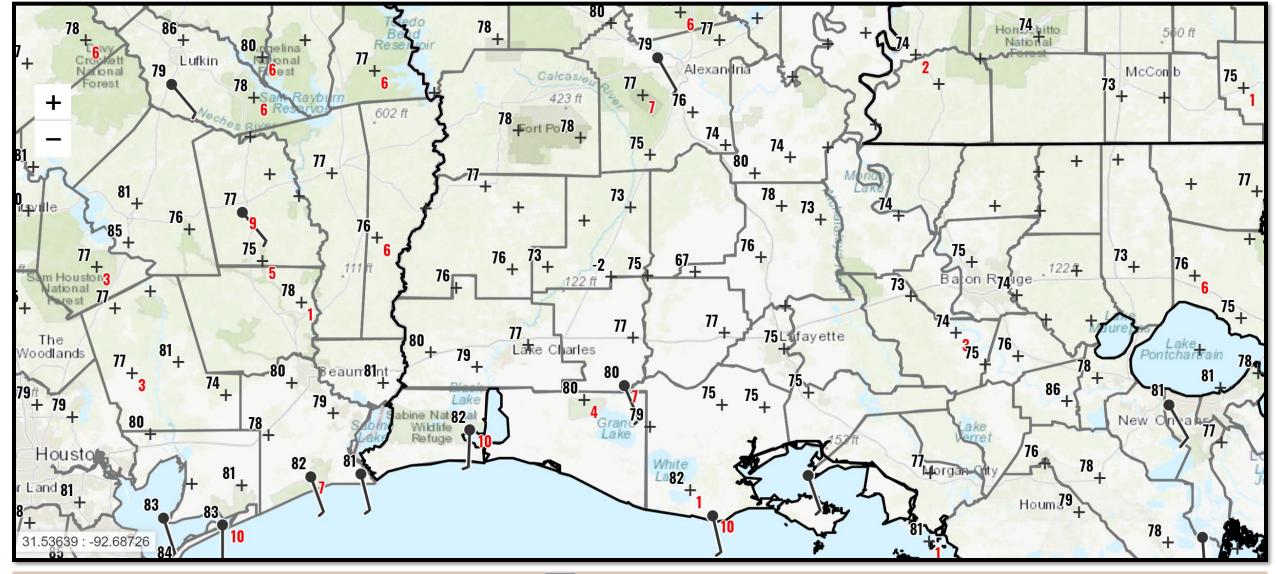

0 inches 1.0 to 1.5 inches 1.5 to 2.0 inches 2.0 to 3.0 inches 3.0 to 4.0 inches 4.0 to 6.0 inches 6.0 to 8.0 inches 8.0 to 10.0 inches 15.0 to 20.0 inches 20.0 to 30.0 inches 30.0 to 50.0 inches

Graphic Created June 24th, 2021 1:41 PM CDT



2:26 PM Thursday, June 24, 2021



NWSLakeCharles

## **River Forecasts**



Minor flooding continues on the Neches at Evadale and the Sabine at Deweyville.

No other sites are forecasted to flood right now, but with the rain forecast next week, expect to see more rivers flood.





### Upper Level Steering Patterns



High pressure is over Texas, while an upper level low is approaching the west coast.





## Surface Weather Map with Fronts







2:26 PM Thursday, June 24, 2021



**NWSLakeCharles** 

# 6 am Weather Observations



# Lake Charles



2:26 PM Thursday, June 24, 2021



**NWSLakeCharles** 

# 2 pm Weather Observations





2:26 PM Thursday, June 24, 2021



**NWSLakeCharles** 

# 2 pm Weather Radar





2:26 PM Thursday, June 24, 2021



NWSLakeCharles

Friday, June 25, 2021



| NWS LCH REGIONAL WEATHER |               |  |  |  |  |
|--------------------------|---------------|--|--|--|--|
| Low Temperature          | 73-78 F       |  |  |  |  |
| High Temperature         | 89-93 F       |  |  |  |  |
| Wind                     | SE 5-10 mph   |  |  |  |  |
| Rain Chances             | 30-50%        |  |  |  |  |
| Weather Hazards          | Thunderstorms |  |  |  |  |





# Saturday, June 26, 2021



|