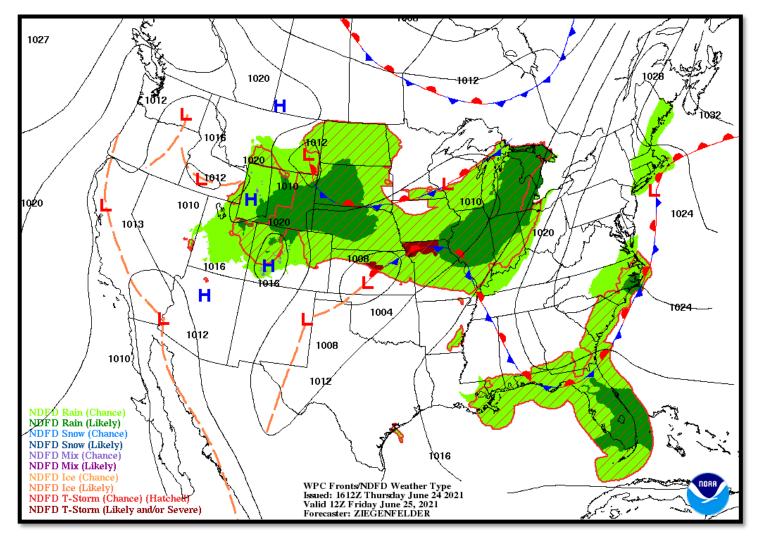

# Saturday, June 26, 2021

|                                                                                                                                                                                                                                                                         | 1008 1005                                                                                                                                           |  |
|-------------------------------------------------------------------------------------------------------------------------------------------------------------------------------------------------------------------------------------------------------------------------|-----------------------------------------------------------------------------------------------------------------------------------------------------|--|
| NDFD Rain (Chance)<br>NDFD Rain (Likely)<br>NDFD Snov (Chance)<br>NDFD Snov (Likely)<br>NDFD Miz (Chance)<br>NDFD Miz (Chance)<br>NDFD Miz (Likely)<br>NDFD Jce (Chance)<br>NDFD Jce (Likely)<br>NDFD T-Storm (Chance) (Hatchet)<br>NDFD T-Storm (Likely and/or Severe) | 1006<br>1012<br>WPC Fronts/NDFD Weather Type<br>Issued: 1622Z Thursday June 24 2021<br>Valid 12Z Saturday June 26, 2021<br>Forecaster: ZIEGENFELDER |  |

#### NWS LCH REGIONAL WEATHER

| Low Temperature  | 72-76 F       |  |  |
|------------------|---------------|--|--|
| High Temperature | 88-92 F       |  |  |
| Wind             | SE 5-10 mph   |  |  |
| Rain Chances     | 30-40%        |  |  |
| Weather Hazards  | Thunderstorms |  |  |