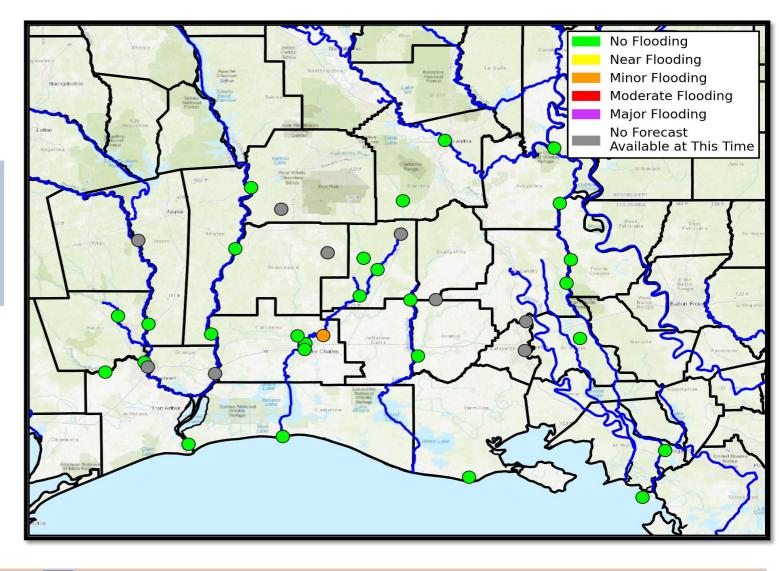

### The Calcasieu River near White Oak Park is the only river in flood this week.