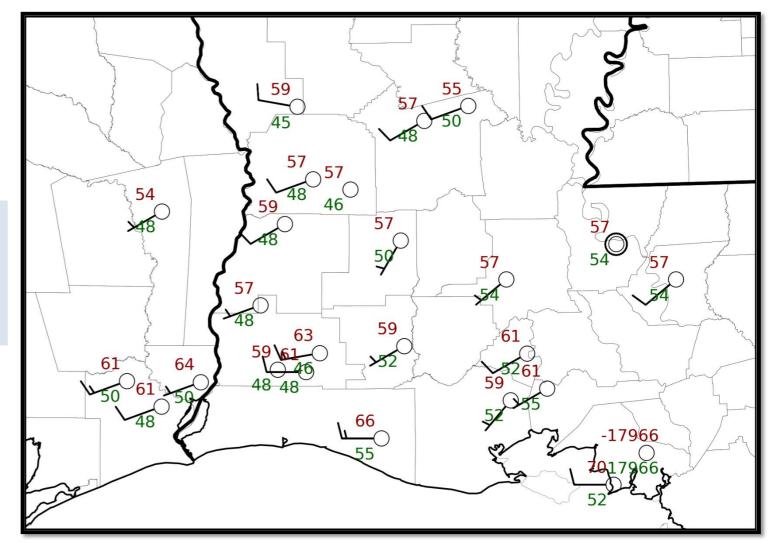

#### 6 am Weather Observations

Early this morning, skies were clear and temperatures were in the mid 50s to mid 60s.