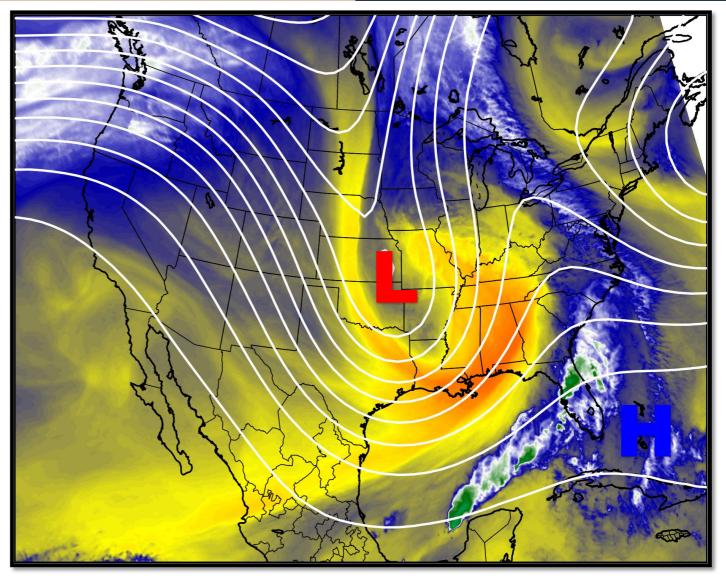

#### **Upper Level Steering Patterns**

A deep trough of low pressure is situated over the center of the country, which is the source of today's drier and cooler weather.