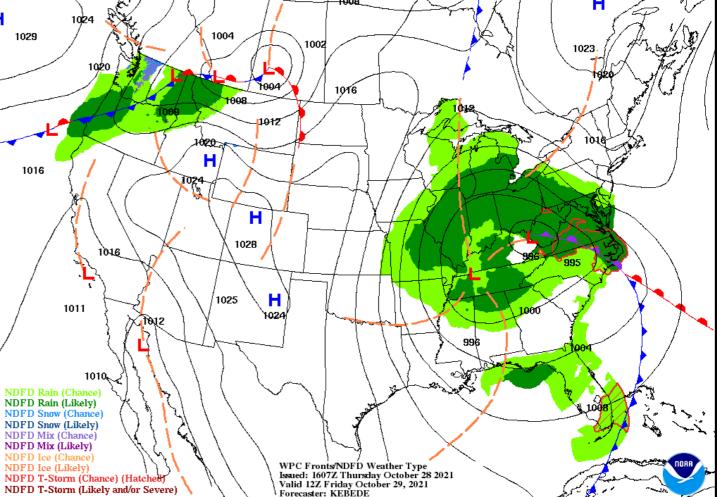

#### Surface Weather Map with Fronts

Low pressure is located over southern MO, with yesterday's cold front seen to our east crossing the FL Panhandle. High pressure is back to our west over the Rockies.

## Friday, October 29, 2021

|                  |              |                             | 020            | 1008        | 004<br>012 | 916       | )    |
|------------------|--------------|-----------------------------|----------------|-------------|------------|-----------|------|
| NWS LCH REGIO    | ONAL WEATHER | 1016                        |                | H           |            |           |      |
| Low Temperature  | 51-53 F      | 24                          |                | 1024        |            | +V/       | TY S |
| High Temperature | 66-71 F      |                             | 1016           | , H<br>1028 |            | +         |      |
| Wind             | NW 15 mph    | · / 1                       | est and a loss |             |            |           |      |
| Rain Chances     | <10%         | 1011                        | Tel2           | 1025        | H)<br>1024 | - for the |      |
| Weather Hazards  | None         | /                           |                | +4-         |            | _         |      |
|                  |              | <br>10<br>NDED Rain (Chanor | )10~~ } }      |             |            | 12        | f-si |