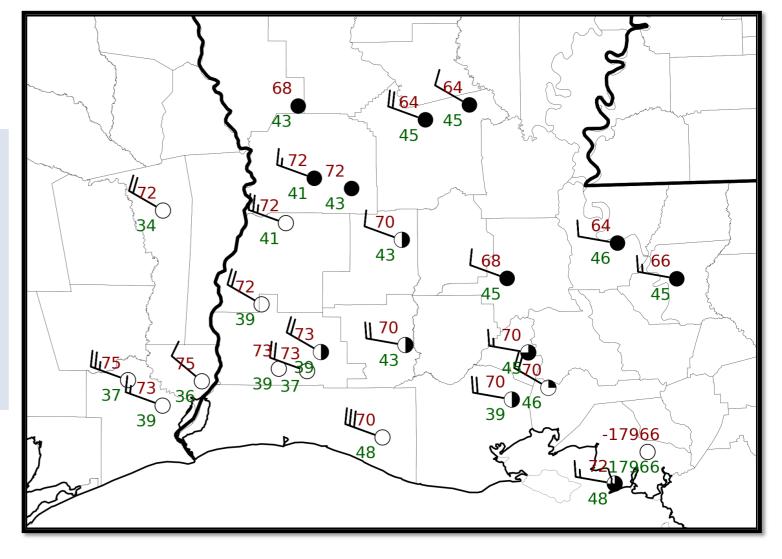

### 2 pm Weather Observations

Skies are partly to mostly cloudy over the northeastern parts of the region and mostly sunny across the southwestern areas. Temps are in the low to mid 70s.