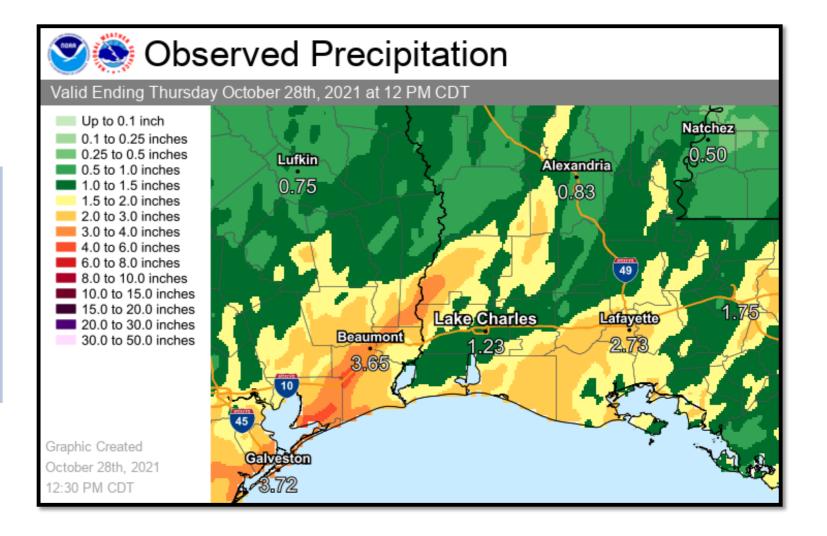

#### Rainfall in the Past Week

Yesterday's front brought widespread rainfall amounts of around one to three inches to the area.

**River Forecasts** 