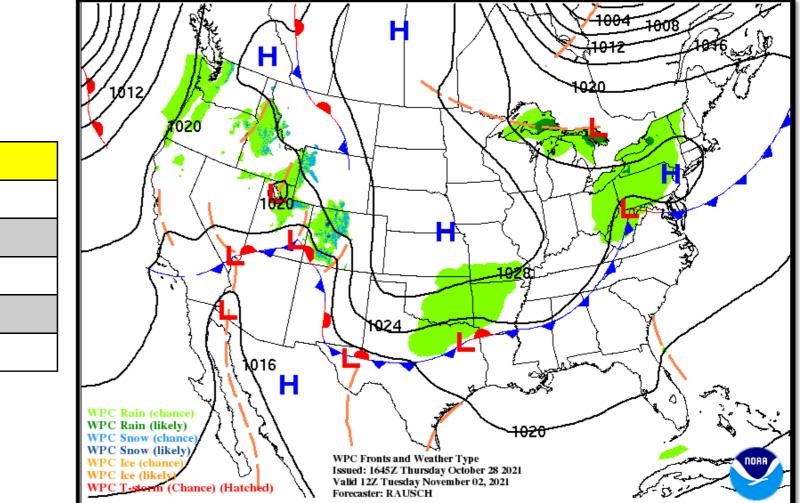

### Sunday, October 31, 2021

| NWS LCH REGIO    | NAL WEATHER |                                        |
|------------------|-------------|----------------------------------------|
| Low Temperature  | 46-51 F     |                                        |
| High Temperature | 76-78 F     | H HOZA                                 |
| Wind             | ENE 0-5 mph |                                        |
| Rain Chances     | <10%        | 1016 1012                              |
| Weather Hazards  | None        | 1016 H                                 |
|                  |             | WPC Rain (chance)<br>WPC Rain (likely) |

WPC Snow (chance) WPC Snow (likely)

WPC Ice (chance) WPC Ice (likely)

WPC T-storm (Chance) (Hatched)

/ 1/00#

K

2:18 PM Thursday, October 28, 2021

WPC Fronts and Weather Type Issued: 1645Z Thursday October 28 2021 Valid 12Z Sunday October 31, 2021