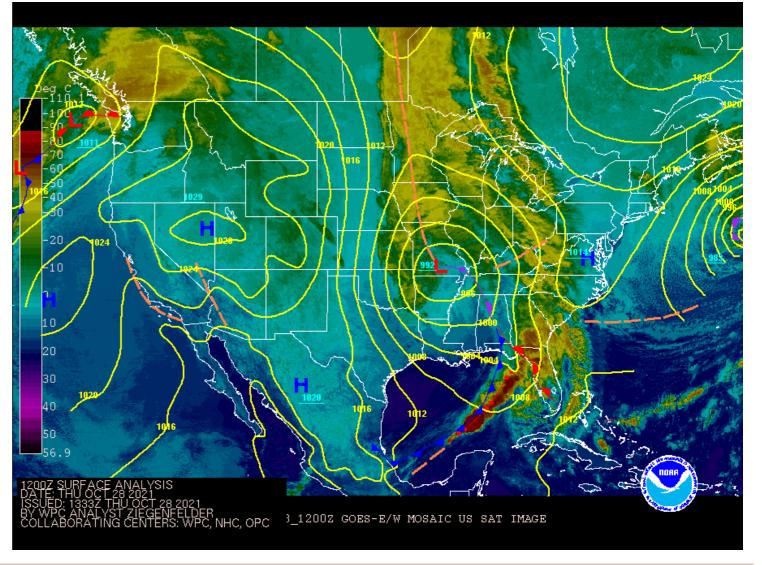

#### Surface Weather Map with Fronts

Low pressure is located over southern MO, with yesterday's cold front seen to our east crossing the FL Panhandle. High pressure is back to our west over the Rockies.