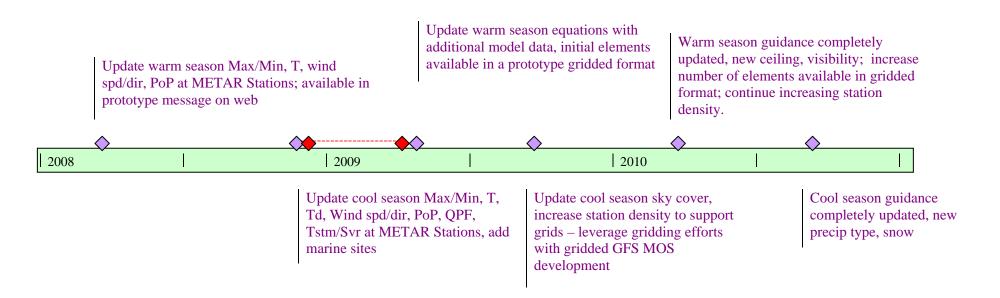

## **Targeted Timeline for NAM MOS Deliverables**

- \*Probable NCEP moratorium on changes, as next CCS (Central Computing System) comes online, implementation dates subject to change. NCEP and MDL agree (through the OSIP process) obsolete model runs will not be supported on the new CCS ending the special run of the Eta32 for Eta MOS support. Propose all NAM MOS guidance will be redeveloped and produced from current NAM output by 2010, sooner if resources and sample sizes allow.
- ♦ Most equations are valid from April September (warm season), and October March (cool season). When possible, new equations are implemented to coincide with a change in the season, and not mid-season.